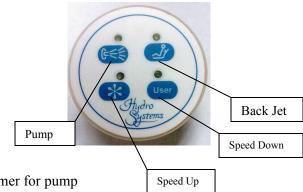

# **The 4-Button C10 System:**

## **Control Features:**

- Back Jet Massage Mode
- Automatic 30-minute run-timer for pump
- Pump ON/OFF with water sensor control

#### The Automatic 30-Minute Run-Timer:

Once the system motor has been activated, an automatic timer is set to 30-minutes. The system will stay in operation until the run-timer expires, at which time all functions will shut down. The light device timer runs independent of the main system run-timer.

### **Single Speed Pump Motor Operation:**

Once the system water sensor has detected water, the pump is available for activation. Detection of water is indicated when button number 1 LED is illuminated. Press the pump button to turn the pump ON and press the button again to turn the pump OFF.

#### The Back Jet Massage Mode Feature:

The system pump motor must first be operational for the back jet feature to operate. Once the pump is active, press the back jet button to turn the back jet full on. Once the back jet is operating, a press and hold of the same button for 2-seconds will illuminate the speed Up/Down button LEDS. Once the LEDS are illuminated, the speed buttons can be pressed to select between 3 back jet speed stages. The button LEDS will remain illuminated for ten seconds of absent button pressing.