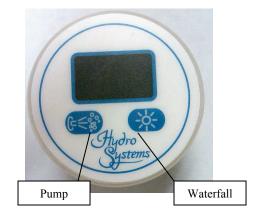

## Single Speed Pump Operation:

Once the system run-timer has been programmed, the pump is available for activation. Press button 1 to turn the pump ON and press button 1 again to turn the pump OFF. Once the pump has been turned off, the timer countdown will discontinue and the display will return to standby mode.

#### The Waterfall Operation:

The system pump must first be active for the waterfall to function. Pressing and releasing the waterfall button turns the waterfall feature ON, pressing and releasing the button a second time turns the waterfall feature OFF. If the waterfall is operating when the pump is shutdown, then the waterfall will automatically turn OFF.