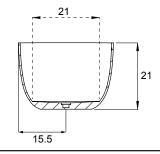

OPE**

28°

#### MATERIAL

● Hydroluxe SS™

#### STANDARD COLORS

• White, Almond, Biscuit

#### **PREMIUM COLORS**

• Black, Carmine Red, Concrete Grey, Distant Blue, Grey Beige, Moss Green, Orange Brown, Pastel Violet, Purple Violet, Red Orange, Sapphire Blue, Signal Orange, Tarpaulin Grey, Terra Brown

#### FINISH

Matte, Polished, Two-Tone •

#### WARRANTY

• 10 years





Massachusetts code File no: P1-0614-491



HYDRO SYSTEMS Family Owned And Operated Since 1978 29132 Avenue Paine. Valencia, CA, 91355 661.775.0686 | hydrosystem.com



- Blower and Control Panel Must be Remotely Located - Electrical Requirements (1) 15 AMP dedicated GF - 115 Volts
- Cold Plunge

58

- Hydro Coat

### INSTALLATION VIDEOS AVAILABLE ON WEBSITE

- Hydro Indulge
- Island Tub Drain •
- Tower .

۲ 31 40





All specifications and options subject to change without notice please

contact a hydro systems representative for more information.

MADE IN AMERICA