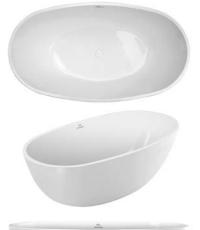

# **ALAMO 5831**

## METRO COLLECTION

SIZE • 58.31.21

#### WATER CAPACITY

• 65 Gallons

#### WEIGHT

• 260 Pounds

#### **BACK SLOPE**

28°

#### MATERIAL

● Hydroluxe SS™