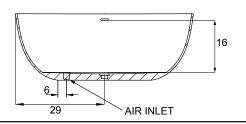

## METRO COLLECTION

SIZE • 58.31.21

#### WATER CAPACITY

• 65 Gallons

#### WEIGHT

• 260 Pounds

#### **BACK SLOPE**

28°