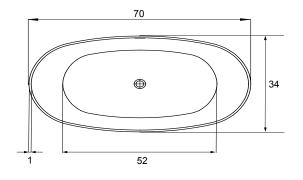

luxe SS™

#### STANDARD COLORS

• White, Almond, Biscuit

#### **PREMIUM COLORS**

Black, Carmine Red, Concrete Grey,
Distant Blue, Grey Beige, Moss Green,
Orange Brown, Pastel Violet, Purple
Violet, Red Orange, Sapphire Blue, Signal
Orange, Tarpaulin Grey, Terra Brown

#### **FINISH**

• Matte, Polished, Two-Tone

## WARRANTY

• 10 years



#### CODES AND COMPLIANCES

Massachusetts code File no: P1-0614-491













### **OPTIONS** (more information available on our website)

- Air System
  - Blower and Control Panel Must be Remotely Located
  - Electrical Requirements (1) 15 AMP dedicated GF 115 Volts
  - Remote Control Included to Operate Air System
- Cold Plunge
- Hydro Coat

- Hydro Fusion
- Hydro Indulge
- Island Tub Drain
- Tower

# **INSTALLATION VIDEOS AVAILABLE ON WEBSITE**