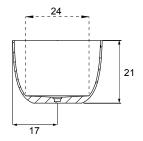

SS™

#### STANDARD COLORS

• White, Almond, Biscuit

#### **PREMIUM COLORS**

Black, Carmine Red, Concrete Grey,
Distant Blue, Grey Beige, Moss Green,
Orange Brown, Pastel Violet, Purple
Violet, Red Orange, Sapphire Blue, Signal
Orange, Tarpaulin Grey, Terra Brown

#### **FINISH**

• Matte, Polished, Two-Tone

## WARRANTY

• 10 years



#### CODES AND COMPLIANCES

Massachusetts code File no: P1-0614-491













### **OPTIONS** (more information available on our website)

- Air System
  - Blower and Control Panel Must be Remotely Located
  - Electrical Requirements (1) 15 AMP dedicated GF 115 Volts
  - Remote Control Included to Operate Air System
- Cold Plunge
- Hydro Coat

- Hydro Fusion
- Hydro Indulge
- Island Tub Drain
- Tower

# **INSTALLATION VIDEOS AVAILABLE ON WEBSITE**