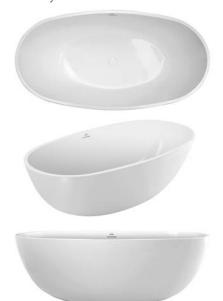

# **ALAMO 7034**

# METRO COLLECTION

# HS

#### SIZE

• 70.34.21

#### WATER CAPACITY

• 85 Gallons

#### WEIGHT

• 425 Pounds

#### **BACK SLOPE**

• 28°

#### MATERIAL

Hydroluxe SS™

#### STANDARD COLORS

• White, Almond, Biscuit

#### **PREMIUM COLORS**

Black, Carmine Red, Concrete Grey,
Distant Blue, Grey Beige, Moss Green,
Orange Brown, Pastel Violet, Purple
Violet, Red Orange, Sapphire Blue, Signal
Orange, Tarpaulin Grey, Terra Brown

#### **FINISH**

• Matte, Polished, Two-Tone

## WARRANTY

• 10 years



#### CODES AND COMPLIANCES

Massachusetts code File no: P1-0614-491













### **OPTIONS** (more information available on our website)

- Air System
  - Blower and Control Panel Must be Remotely Located
  - Electrical Requirements (1) 15 AMP dedicated GF 115 Volts
  - Remote Control Included to Operate Air System
- Cold Plunge
- Hydro Coat

- Hydro Fusion
- Hydro Indulge
- Island Tub Drain
- Tower

# **INSTALLATION VIDEOS AVAILABLE ON WEBSITE**