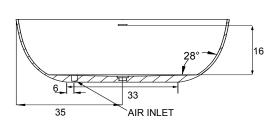

#### **BACK SLOPE**

• 28°

### **OPTIONS** (more information available on our website)

- Air System
  - Blower and Control Panel Must be Remotely Located
  - Electrical Requirements (1) 15 AMP dedicated GF 115 Volts
  - Remote Control Included to Operate Air System
- Cold Plunge
- Hydro Coat