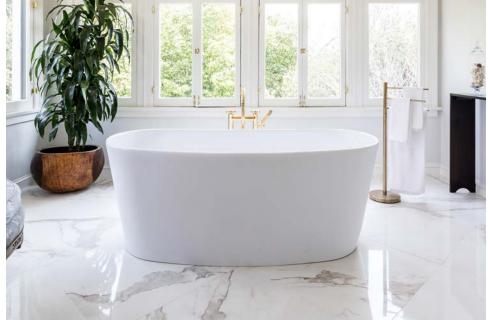

## BISCAYNE

### METRO COLLECTION

AVAILABLE SIZES • 64.31.24-25

#### WATER CAPACITY

• 109 Gallons

#### WEIGHT

• 295 Pounds

#### BACK SLOPE

• 11°

#### MATERIAL

● Hydroluxe SS™

#### STANDARD COLORS

• White, Almond, Biscuit

#### PREMIUM COLORS

 Black, Carmine Red, Concrete Grey, Distant Blue, Grey Beige, Moss Green, Orange Brown, Pastel Violet, Purple Violet, Red Orange, Sapphire Blue, Signal Orange, Tarpaulin Grey, Terra Brown

#### FINISH

• Matte, Polished, Two-Tone

#### WARRANTY

• 10 years



Massachusetts code File no: P1-0614-491



HYDRO SYSTEMS Family Owned And Operated Since 1978



**OPTIONS** (more information available on our website)

- Air System
  - Blower and Control Panel Must be Remotely Located
  - Electrical Requirements (1) 15 AMP dedicated GF 115 Volts
- Cold Plunge
- Hydro Coat

#### Hydro Fusion

- Hydro Indulge
- Island Tub Drain
  - Tower

.

#### INSTALLATION VIDEOS AVAILABLE ON WEBSITE

29132 Avenue Paine. Valencia, CA, 91355 661.775.0686 | hydrosystem.com All specifications and options subject to change without notice please contact a hydro systems representative for more information.

# HS