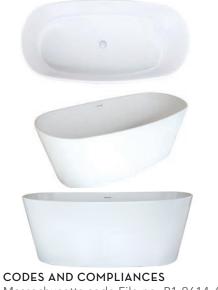

## BISCAYNE

### METRO COLLECTION

AVAILABLE SIZES • 64.31.24-25

#### WATER CAPACITY

• 109 Gallons

#### WEIGHT

• 295 Pounds

#### BACK SLOPE

• 11°

#### MATERIAL

● Hydroluxe SS™

#### STANDARD COLORS

• White, Almond, Biscuit

#### PREMIUM COLORS

 Black, Carmine Red, Concrete Grey, Distant Blue, Grey Beige, Moss Green, Orange Brown, Pastel Violet, Purple Violet, Red Orange, Sapphire Blue, Signal Orange, Tarpaulin Grey, Terra Brown

#### FINISH

• Matte, Polished, Two-Tone

#### WARRANTY

• 10 years

Massachusetts code File no: P1-0614-491

HYDRO SYSTEMS Family Owned And Operated Since 1978

**OPTIONS** (more information available on our website)

- Air System
  - Blower and Control Panel Must be Remotely Located
  - Electrical Requirements (1) 15 AMP dedicated GF 115 Volts
- Cold Plunge
- Hydro Coat