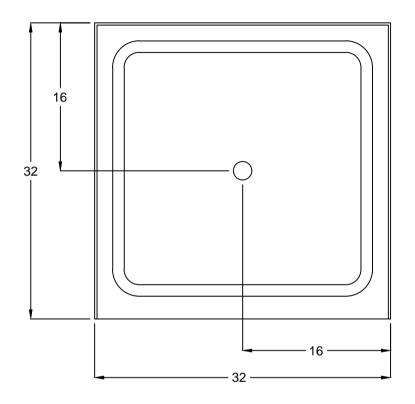

| Title: | HP 3232     |        |
|--------|-------------|--------|
| Date:  | May 7, 2019 | Rev: – |
| Scale: | None        | Date:  |
|        |             |        |

Material: Acrylic or Gelcoat and Fiberglass,  $1\!\!/_{\!\!4}{}^{\!\scriptscriptstyle \parallel}$  nominal thickness