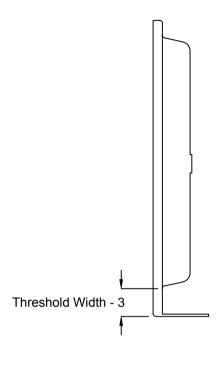

## Shower Pan Must Be Set in Mortar Base for Proper Installation







## HYDRO SYSTEMS, INC.

29132 Avenue Paine, Valencia, CA 91355 661.775.0686, fax 661.775.0668, www.hydrosystem.com Note: The information contained on this drawing is the sole property of Hydro Systems, Inc. Any reproduction in part or as a whole without the written permission of Hydro Systems, Inc. is prohibited.

| Title: | HP 3232     |        |
|--------|-------------|--------|
| Date:  | May 7, 2019 | Rev: – |
| Scale: | None        | Date:  |
|        |             |        |

Material: Acrylic or Gelcoat and Fiberglass,  $1\!\!/_{\!\!4}{}^{\!\scriptscriptstyle \parallel}$  nominal thickness