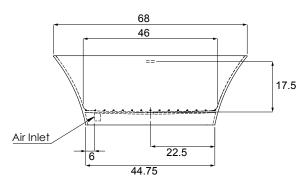

#### AVAILABLE SIZES

• 68.34.24

#### WATER CAPACITY

• 97 Gallons

#### **BACK SLOPE**

• 28°