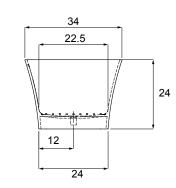

#### AVAILABLE SIZES

• 68.34.24

#### WATER CAPACITY

• 97 Gallons

#### **BACK SLOPE**

• 28°