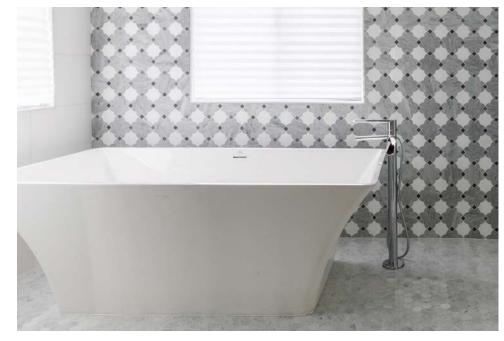

# **HYDE**

### METRO COLLECTION

# HS

#### AVAILABLE SIZES

• 68.34.24

#### WATER CAPACITY

• 97 Gallons

#### WEIGHT

• 385 Pounds

#### **BACK SLOPE**

• 28°

#### MATERIAL

Hydroluxe SS™

#### STANDARD COLORS

• White, Almond, Biscui

#### **PREMIUM COLORS**

Black, Carmine Red, Concrete Grey,
Distant Blue, Grey Beige, Moss Green,
Orange Brown, Pastel Violet, Purple
Violet, Red Orange, Sapphire Blue, Signal
Orange, Tarpaulin Grey, Terra Brown

#### **FINISH**

• Matte, Polished, Two-Tone

#### WARRANTY

• 10 years



#### **OPTIONS** (more information available on our website)

- Air System
  - Blower and Control Panel Must be Remotely Located
  - Remote Control Included
  - Electrical Requirements (1) 15 AMP dedicated GF 115 Volts
- Cold Plunge

- Hydro Coat
- Hydro Fusion
- Hydro Indulge
- Island Tub Drain
- Tower

34

## INSTALLATION VIDEOS AVAILABLE ON WEBSITE



CODES AND COMPLIANCES

Massachusetts code File no: P1-0614-491