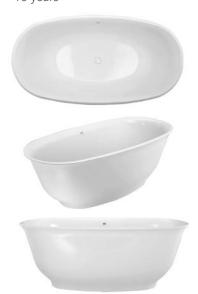

# LIBERTY

# METRO COLLECTION

# AVAILABLE SIZES

• 63.32.24

### WATER CAPACITY

• 90 Gallons

### WEIGHT

• 275 Pounds

# **BACK SLOPE**

• 27°

### MATERIAL

Hydroluxe SS™

# STANDARD COLORS

• White, Almond, Biscuit

### PREMIUM COLORS

Black, Carmine Red, Concrete Grey, Distant Blue, Grey Beige, Moss Green, Orange Brown, Pastel Violet, Purple Violet, Red Orange, Sapphire Blue, Signal Orange, Tarpaulin Grey, Terra Brown

#### **FINISH**

• Matte, Polished, Two-Tone

# WARRANTY

• 10 years



CODES AND COMPLIANCES

Massachusetts code File no: P1-0614-491













#### **OPTIONS** (more information available on our website)

- Air System
- Blower and Control Panel Must be Remotely Located
- Remote Control Included
- Electrical Requirements (1) 15 AMP dedicated GF 115 Volts
- Cold Plunge

- Hydro Coat
- Hydro Fusion
- Hydro Indulge
- Island Tub Drain
- Tower

# **INSTALLATION VIDEOS AVAILABLE ON WEBSITE**













All specifications and options subject to change without notice please contact a hydro systems representative for more information.