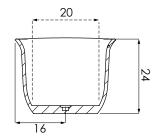

K SLOPE**

• 27°

### MATERIAL

Hydroluxe SS™

# STANDARD COLORS

• White, Almond, Biscuit

### PREMIUM COLORS

Black, Carmine Red, Concrete Grey, Distant Blue, Grey Beige, Moss Green, Orange Brown, Pastel Violet, Purple Violet, Red Orange, Sapphire Blue, Signal Orange, Tarpaulin Grey, Terra Brown

#### **FINISH**

• Matte, Polished, Two-Tone

# WARRANTY

• 10 years



CODES AND COMPLIANCES

Massachusetts code File no: P1-0614-491













#### **OPTIONS** (more information available on our website)

- Air System
- Blower and Control Panel Must be Remotely Located
- Remote Control Included
- Electrical Requirements (1) 15 AMP dedicated GF 115 Volts
- Cold Plunge

- Hydro Coat
- Hydro Fusion
- Hydro Indulge
- Island Tub Drain
- Tower

# **INSTALLATION VIDEOS AVAILABLE ON WEBSITE**













All specifications and options subject to change without notice please contact a hydro systems representative for more information.