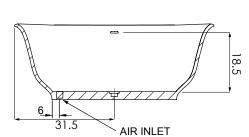

ACK SLOPE**

• 27°

### MATERIAL

Hydroluxe SS™

# STANDARD COLORS

• White, Almond, Biscuit

### PREMIUM COLORS

Black, Carmine Red, Concrete Grey, Distant Blue, Grey Beige, Moss Green, Orange Brown, Pastel Violet, Purple Violet, Red Orange, Sapphire Blue, Signal Orange, Tarpaulin Grey, Terra Brown

#### **FINISH**

• Matte, Polished, Two-Tone

# WARRANTY

• 10 years



CODES AND COMPLIANCES

Massachusetts code File no: P1-0614-491













#### **OPTIONS** (more information available on our website)

- Air System
- Blower and Control Panel Must be Remotely Located
- Remote Control Included
- Electrical Requirements (1) 15 AMP dedicated GF 115 Volts
- Cold Plunge

- Hydro Coat
- Hydro Fusion
- Hydro Indulge
- Island Tub Drain
- Tower

# **INSTALLATION VIDEOS AVAILABLE ON WEBSITE**













All specifications and options subject to change without notice please contact a hydro systems representative for more information.