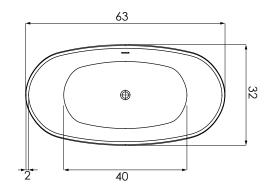

*BACK SLOPE**

• 27°

### MATERIAL

Hydroluxe SS™

# STANDARD COLORS

• White, Almond, Biscuit

### PREMIUM COLORS

Black, Carmine Red, Concrete Grey, Distant Blue, Grey Beige, Moss Green, Orange Brown, Pastel Violet, Purple Violet, Red Orange, Sapphire Blue, Signal Orange, Tarpaulin Grey, Terra Brown

#### **FINISH**

• Matte, Polished, Two-Tone

# WARRANTY

• 10 years



CODES AND COMPLIANCES

Massachusetts code File no: P1-0614-491













#### **OPTIONS** (more information available on our website)

- Air System
- Blower and Control Panel Must be Remotely Located
- Remote Control Included
- Electrical Requirements (1) 15 AMP dedicated GF 115 Volts
- Cold Plunge

- Hydro Coat
- Hydro Fusion
- Hydro Indulge
- Island Tub Drain
- Tower

# **INSTALLATION VIDEOS AVAILABLE ON WEBSITE**













All specifications and options subject to change without notice please contact a hydro systems representative for more information.