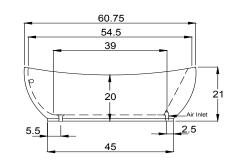

IZES

• 60.36.21

#### WATER CAPACITY

• 65 Gallons

#### WEIGHT

- 105 Pounds Tub Only
- 135 Pounds Thermal Air

#### BACK SLOPE

23°

#### MATERIAL

• Acrylic and Fiberglass

#### STANDARD COLORS

• White, Biscuit, Bone

### PREMIUM COLORS

• Black, Sterling Silver

#### FINISH

• Matte, Polished, Two-Tone

#### WARRANTY

• 99/9 year



Hydro Blanket

Hydro Fusion

Hydro Indulge

Island Tub Drain

Remote Control

Tower

Hydro Coat

•

•

•

### **OPTIONS** (more information on our website)

- Thermal Air
  - 1 -15 AMP dedicated GFCI
- Blower must be remotely located
- Extra High Density Fiberglass
- Chromatherapy- LED Lighting System
- Cold Plunge
- Grab Bars •







## CODES AND COMPLIANCES

Massachusetts code File no: P1-0614-491



HYDRO SYSTEMS Family Owned And Operated Since 1978





29132 Avenue Paine. Valencia, CA, 91355 661.775.0686 | hydrosystem.com

All specifications and options subject to change without notice please contact a hydro systems representative for more information.