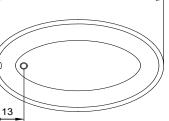

# PICASSO 6036 DESIGNER COLLECTION

### AVAILABLE SIZES

• 60.36.21

#### WATER CAPACITY

• 65 Gallons

#### WEIGHT

- 105 Pounds Tub Only
- 135 Pounds Thermal Air

#### BACK SLOPE

23°

#### MATERIAL

• Acrylic and Fiberglass

#### STANDARD COLORS

• White, Biscuit, Bone

### PREMIUM COLORS

• Black, Sterling Silver

#### FINISH

• Matte, Polished, Two-Tone

#### WARRANTY

• 99/9 year



Hydro Blanket

Hydro Fusion

Hydro Indulge

Island Tub Drain

Remote Control

Tower

Hydro Coat

•

•

•

### **OPTIONS** (more information on our website)

- Thermal Air
  - 1 -15 AMP dedicated GFCI
- Blower must be remotely located
- Extra High Density Fiberglass
- Chromatherapy- LED Lighting System
- Cold Plunge
- Grab Bars •







## CODES AND COMPLIANCES

Massachusetts code File no: P1-0614-491



HYDRO SYSTEMS Family Owned And Operated Since 1978





29132 Avenue Paine. Valencia, CA, 91355 661.775.0686 | hydrosystem.com

All specifications and options subject to change without notice please contact a hydro systems representative for more information.