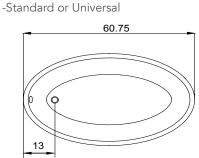

# PICASSO 6036 DESIGNER COLLECTION

### AVAILABLE SIZES

• 60.36.21

#### WATER CAPACITY

• 65 Gallons

#### WEIGHT

- 105 Pounds Tub Only
- 135 Pounds Thermal Air

#### BACK SLOPE

23°

#### MATERIAL

• Acrylic and Fiberglass

#### STANDARD COLORS

• White, Biscuit, Bone

### PREMIUM COLORS

• Black, Sterling Silver

#### FINISH

• Matte, Polished, Two-Tone

#### WARRANTY

• 99/9 year



Hydro Blanket

Hydro Fusion

Hydro Indulge

Island Tub Drain

Remote Control

Tower

Hydro Coat

•

•

•

### **OPTIONS** (more information on our website)

- Thermal Air
  - 1 -15 AMP dedicated GFCI
- Blower must be remotely located
- Extra High Density Fiberglass
- Chromatherapy- LED Lighting System
- Cold Plunge
- Grab Bars •







## CODES AND COMPLIANCES

Massachusetts code File no: P1-0614-491



HYDRO SYSTEMS Family Owned And Operated Since 1978





29132 Avenue Paine. Valencia, CA, 91355 661.775.0686 | hydrosystem.com

All specifications and options subject to change without notice please contact a hydro systems representative for more information.