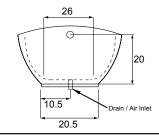

# **PICASSO 7240**

**DESIGNER COLLECTION** 



#### **AVAILABLE SIZES**

• 72.40.27

## WATER CAPACITY

• 125 Gallons

#### WEIGHT

- 125 Pounds Tub Only
- 155 Pounds Thermal Air

#### **BACK SLOPE**

• 28°

### **MATERIAL**

• Acrylic and Fiberglass

#### STANDARD COLORS

• White, Biscuit, Bone

## PREMIUM COLORS

• Black, Ice Grey, Sandbar

#### WARRANTY

• 99/9 year



## CODES AND COMPLIANCES

Massachusetts code File no: P1-0614-491













## **OPTIONS** (more information on our website)

- Thermal Air
  - 1 -15 AMP dedicated GFCI
  - Blower must be remotely located
- Extra High Density Fiberglass
- Chromatherapy- LED Lighting System
- Grab Bars
  - -Standard or Universal

- Hydro Blanket
- Hydro Coat
- Island Tub Drain
- Remote Control
- Tower