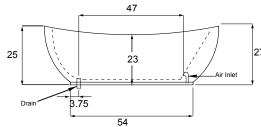

# **PICASSO 7240**

**DESIGNER COLLECTION** 



#### **AVAILABLE SIZES**

• 72.40.27

## WATER CAPACITY

• 125 Gallons

#### WEIGHT

- 125 Pounds Tub Only
- 155 Pounds Thermal Air

#### **BACK SLOPE**

• 28°

### **MATERIAL**

• Acrylic and Fiberglass

#### STANDARD COLORS

• White, Biscuit, Bone

## PREMIUM COLORS

• Black, Ice Grey, Sandbar

#### WARRANTY

• 99/9 year



## CODES AND COMPLIANCES

Massachusetts code File no: P1-0614-491













## **OPTIONS** (more information on our website)

- Thermal Air
  - 1 -15 AMP dedicated GFCI
  - Blower must be remotely located
- Extra High Density Fiberglass
- Chromatherapy- LED Lighting System
- Grab Bars
  - -Standard or Universal

- Hydro Blanket
- Hydro Coat
- Island Tub Drain
- Remote Control
- Tower