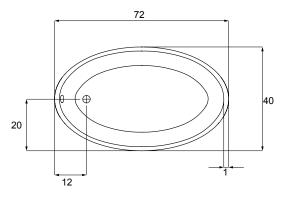

# **PICASSO 7240**

**DESIGNER COLLECTION** 



#### **AVAILABLE SIZES**

• 72.40.27

## WATER CAPACITY

• 125 Gallons

#### WEIGHT

- 125 Pounds Tub Only
- 155 Pounds Thermal Air

#### **BACK SLOPE**

• 28°

### **MATERIAL**

• Acrylic and Fiberglass

#### STANDARD COLORS

• White, Biscuit, Bone

## PREMIUM COLORS

• Black, Ice Grey, Sandbar

#### WARRANTY

• 99/9 year



## CODES AND COMPLIANCES

Massachusetts code File no: P1-0614-491













## **OPTIONS** (more information on our website)

- Thermal Air
  - 1 -15 AMP dedicated GFCI
  - Blower must be remotely located
- Extra High Density Fiberglass
- Chromatherapy- LED Lighting System
- Grab Bars
  - -Standard or Universal

- Hydro Blanket
- Hydro Coat
- Island Tub Drain
- Remote Control
- Tower