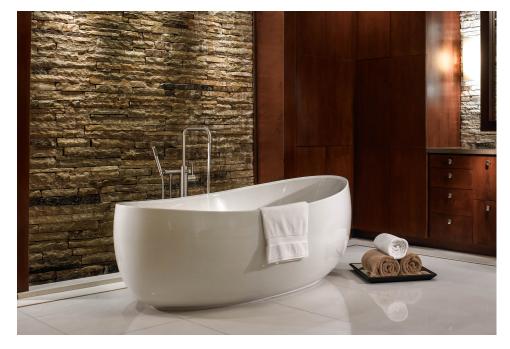

# **PICASSO 7240**

**DESIGNER COLLECTION** 



#### **AVAILABLE SIZES**

• 72.40.27

## WATER CAPACITY

• 125 Gallons

#### WEIGHT

- 125 Pounds Tub Only
- 155 Pounds Thermal Air

#### **BACK SLOPE**

• 28°

### **MATERIAL**

• Acrylic and Fiberglass

#### STANDARD COLORS

• White, Biscuit, Bone

## PREMIUM COLORS

• Black, Ice Grey, Sandbar

#### WARRANTY

• 99/9 year



## CODES AND COMPLIANCES

Massachusetts code File no: P1-0614-491













## **OPTIONS** (more information on our website)

- Thermal Air
  - 1 -15 AMP dedicated GFCI
  - Blower must be remotely located
- Extra High Density Fiberglass
- Chromatherapy- LED Lighting System
- Grab Bars
  - -Standard or Universal

- Hydro Blanket
- Hydro Coat
- Island Tub Drain
- Remote Control
- Tower