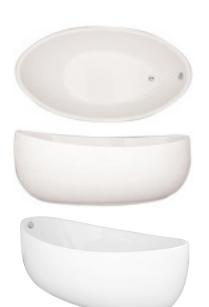

# **PICASSO 7240**

**DESIGNER COLLECTION** 

#### **AVAILABLE SIZES**

• 72.40.27