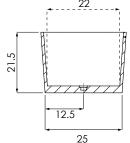

CAPACITY

• 75 Gallons

#### WEIGHT

• 300 Pounds

#### **BACK SLOPE**

• 17°

#### MATERIAL

• Hydroluxe SS

#### STANDARD COLORS

• White, Almond, Biscuit

#### **PREMIUM COLORS**

 Black, Gray, Carbon, Olive, Espresso, Sky Blue, Blue, Royal Blue, Violet, Pink, Yellow, Lime Green, Red

#### **FINISH**

• Matte, Polished, Two-Tone

#### WARRANTY





#### **CODES AND COMPLIANCES**

Massachusetts code File no: P1-0614-491













#### **OPTIONS** (more information available on our website)

- Air System
  - Blower and Control Panel must be remotely located
  - Electrical Requirements 1 15 AMP dedicated GF 110 Volt
- Hydro Coat
- Island Tub Drain
- Remote Control for Air System
- Tower

## INSTALLATION VIDEO AVAILABLE ON WEBSITE:

WWW.HYDROSYSTEM.COM/TECHNICAL-INFORMATION/VIDEOS/