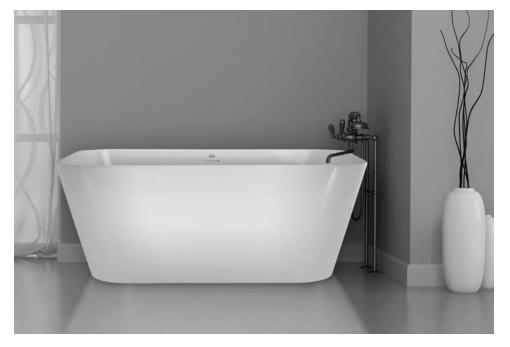

# **SUMMERLIN**

### METRO COLLECTION

# HS

#### **AVAILABLE SIZES**

• 57.31.21.5

#### WATER CAPACITY

• 75 Gallons

#### WEIGHT

• 300 Pounds

#### **BACK SLOPE**

• 17°

#### MATERIAL

• Hydroluxe SS

#### STANDARD COLORS

• White, Almond, Biscuit

#### **PREMIUM COLORS**

 Black, Gray, Carbon, Olive, Espresso, Sky Blue, Blue, Royal Blue, Violet, Pink, Yellow, Lime Green, Red

#### **FINISH**

• Matte, Polished, Two-Tone

#### WARRANTY





#### **CODES AND COMPLIANCES**

Massachusetts code File no: P1-0614-491













#### **OPTIONS** (more information available on our website)

- Air System
  - Blower and Control Panel must be remotely located
  - Electrical Requirements 1 15 AMP dedicated GF 110 Volt
- Hydro Coat
- Island Tub Drain
- Remote Control for Air System
- Tower

## INSTALLATION VIDEO AVAILABLE ON WEBSITE:

WWW.HYDROSYSTEM.COM/TECHNICAL-INFORMATION/VIDEOS/