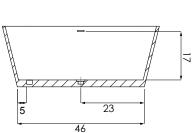

R CAPACITY

• 75 Gallons

#### WEIGHT

• 300 Pounds

#### **BACK SLOPE**

• 17°

#### MATERIAL

• Hydroluxe SS

#### STANDARD COLORS

• White, Almond, Biscuit

#### **PREMIUM COLORS**

 Black, Gray, Carbon, Olive, Espresso, Sky Blue, Blue, Royal Blue, Violet, Pink, Yellow, Lime Green, Red

#### **FINISH**

• Matte, Polished, Two-Tone

#### WARRANTY





#### **CODES AND COMPLIANCES**

Massachusetts code File no: P1-0614-491













#### **OPTIONS** (more information available on our website)

- Air System
  - Blower and Control Panel must be remotely located
  - Electrical Requirements 1 15 AMP dedicated GF 110 Volt
- Hydro Coat
- Island Tub Drain
- Remote Control for Air System
- Tower

## INSTALLATION VIDEO AVAILABLE ON WEBSITE:

WWW.HYDROSYSTEM.COM/TECHNICAL-INFORMATION/VIDEOS/