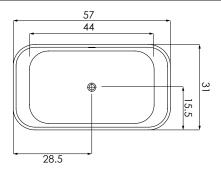

TER CAPACITY

• 75 Gallons

#### WEIGHT

• 300 Pounds

#### **BACK SLOPE**

• 17°

#### MATERIAL

• Hydroluxe SS

#### STANDARD COLORS

• White, Almond, Biscuit

#### **PREMIUM COLORS**

 Black, Gray, Carbon, Olive, Espresso, Sky Blue, Blue, Royal Blue, Violet, Pink, Yellow, Lime Green, Red

#### **FINISH**

• Matte, Polished, Two-Tone

#### WARRANTY





#### **CODES AND COMPLIANCES**

Massachusetts code File no: P1-0614-491













#### **OPTIONS** (more information available on our website)

- Air System
  - Blower and Control Panel must be remotely located
  - Electrical Requirements 1 15 AMP dedicated GF 110 Volt
- Hydro Coat
- Island Tub Drain
- Remote Control for Air System
- Tower

## INSTALLATION VIDEO AVAILABLE ON WEBSITE:

WWW.HYDROSYSTEM.COM/TECHNICAL-INFORMATION/VIDEOS/