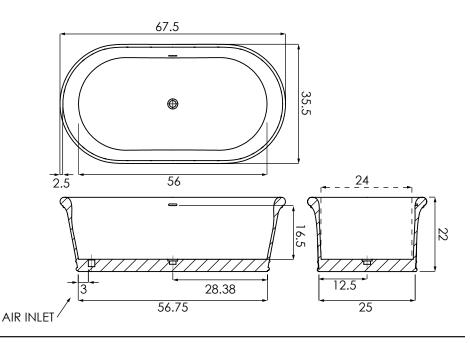

#### **AVAILABLE SIZES**

• 68.35.22

#### WATER CAPACITY

• 114 Gallons

### OPTIONS (more information available on our website)

- Air System
  - Blower and Control Panel must be remotely located
  - Electrical Requirements 1 15 AMP dedicated GFI
- Remote Control for Air System
- Tower