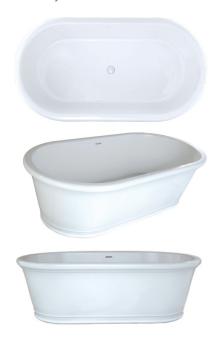

#### **AVAILABLE SIZES**

• 68.35.22

#### WATER CAPACITY

• 114 Gallons

#### WEIGHT

• 345 Pounds

#### **BACK SLOPE**

• 11°

#### MATERIAL

• Hydroluxe Solid Surface