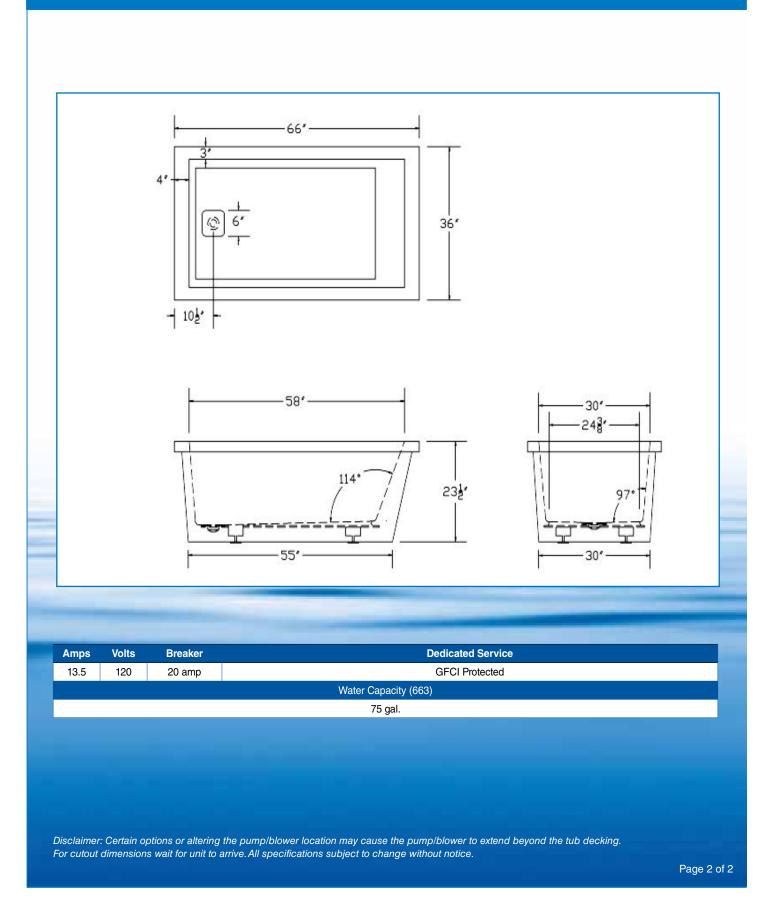

#### Available Sizes:

66"L x 36"W x 20"D 75 Gallons

Designed with an elongated bathing well and deck , the **Lexie** is an ideal choice for either undermount or deck installations. The striking tub provides a welcome respite for one or two.