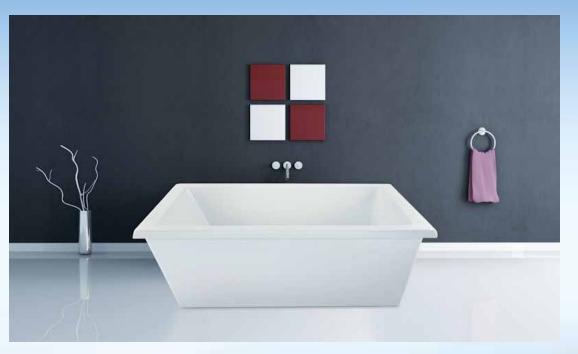

# Lexie

#### Available Sizes:

66"L x 36"W x 20"D 75 Gallons

Designed with an elongated bathing well and deck , the **Lexie** is an ideal choice for either undermount or deck installations. The striking tub provides a welcome respite for one or two.