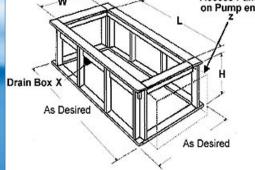

# Regal

7134

| Disclaimer: Certain options or altering the pump/blower location | may cause |
|------------------------------------------------------------------|-----------|
| the pump/blower to extend beyond the tub decking.                |           |
| For cutout dimensions wait for unit to arrive.                   |           |

32"

All specifications subject to change without notice.

69"

18½"