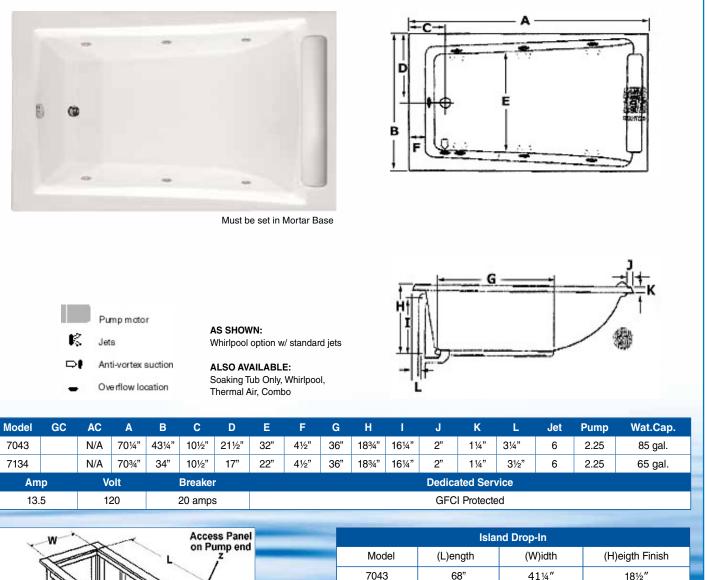

## Regal

What a delight to find such clean and smart styling in such an elegant package. The Regal is a beautiful expression of traditional design with an eyepleasing, gently sloping back and removable pillow headrest providing the ultimate in comfort and design. The model 7043 can easily accommodate two bathers in comfort. The model 7134 is a spacious, single bather model.

## Available Sizes:

70"L x 43"W x 18¾"D 85 Gallons

71"L x 34"W x 18¾"D 65 Gallons

#### Acrylic Tub – construction features

Gelcoat models finished in thick layer of deep lustrous gelcoat Extra thick reinforced fiberglass. Pre-wired pump on pump platform (standard pump location only) Integral E-Z Level platform facilitates installation. Non-skid bottom.

### PVC Systems – include:

6 Fully directional adjustable PVC jets
Anti-vortex safety suction.
Color matched system trim
HydrOzone ozone sanitation system
Rigid PVC piping
Self draining pump and system
Soft Touch electronic on/off control with 30-min. integral timer
2.25 HP Single Speed Pump
Cable waste & overflow

### Hydro Systems – Options:

Available as Tub only, Thermal Air, Whirlpool or Combo Extra High Density Fiberglass Tile Flange galvanized Custom jet and pump locations Plated Metallic finish Additional directional Jets Swirling, Rotating, or Jumbo Jets Micro Therapy Jet Integral Waste & Overflow **1.5 HP** Variable Speed Pump (digital temperature display optional) Electronic low water protection In-line Heater Chromatherapy-LED Lighting System Chromatherapy-LED Mini Spotlights Mood Light Grab Bars **Neck Masseuse Pillow** 

# Regal

7134

| Disclaimer: Certain options or altering the pump/blower location | may cause |
|------------------------------------------------------------------|-----------|
| the pump/blower to extend beyond the tub decking.                |           |
| For cutout dimensions wait for unit to arrive.                   |           |