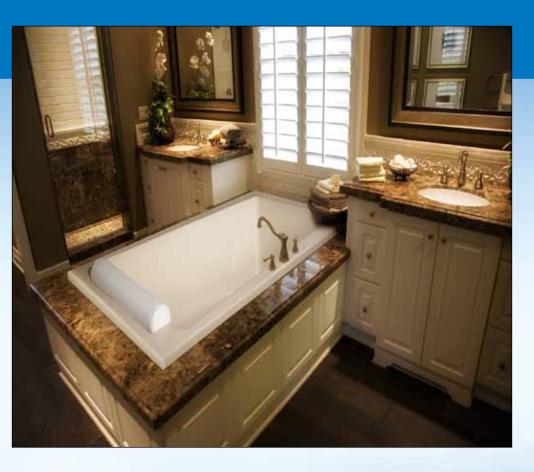

## Regal

What a delight to find such clean and smart styling in such an elegant package. The Regal is a beautiful expression of traditional design with an eyepleasing, gently sloping back and removable pillow headrest providing the ultimate in comfort and design. The model 7043 can easily accommodate two bathers in comfort. The model 7134 is a spacious, single bather model.

## Available Sizes:

70"L x 43"W x 18¾"D 85 Gallons

71"L x 34"W x 18¾"D 65 Gallons