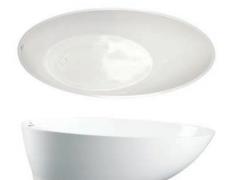

# GATEWAY

### METRO COLLECTION

#### AVAILABLE SIZES • 70.32.20

#### WATER CAPACITY

• 95 Gallons

#### WEIGHT

• 285 Pounds

#### **BACK SLOPE**

• 56°

#### MATERIAL

• Hydroluxe SS™

#### STANDARD COLORS

• White, Almond, Biscuit

#### PREMIUM COLORS

• Black, Carmine Red, Concrete Grey, Distant Blue, Grey Beige, Moss Green, Orange Brown, Pastel Violet, Purple Violet, Red Orange, Sapphire Blue, Signal Orange, Tarpaulin Grey, Terra Brown

#### FINISH

Matte, Polished, Two-Tone •

#### WARRANTY

• 10 years





#### CODES AND COMPLIANCES

Massachusetts code File no: P1-0614-491











- Hydro Fusion •
- Hydro Indulge
- Island Tub Drain
- . Tower





MADE IN AMERICA

All specifications and options subject to change without notice please

contact a hydro systems representative for more information.

**OPTIONS** (more information available on our website)

Air System •

- Electrical Requirements (1) 15 AMP dedicated GF - 115 Volts

Cold Plunge

Hydro Coat

## - Blower and Control Panel Must be Remotely Located

- Remote Control Included to Operate Air System