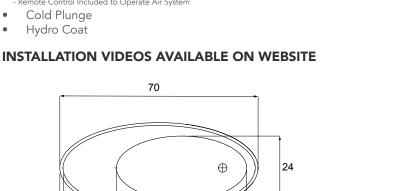

#### AVAILABLE SIZES • 70.32.20

contact a hydro systems representative for more information.

**OPTIONS** (more information available on our website)

Air System •

- Electrical Requirements (1) 15 AMP dedicated GF - 115 Volts

Cold Plunge

Hydro Coat

## - Blower and Control Panel Must be Remotely Located

- Remote Control Included to Operate Air System