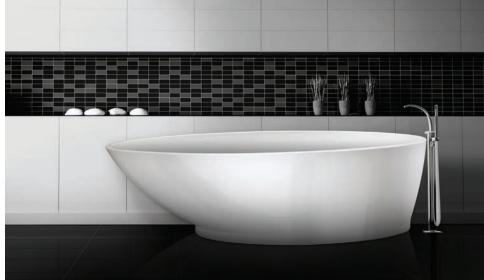

# GATEWAY

### METRO COLLECTION

#### AVAILABLE SIZES • 70.32.20

#### WATER CAPACITY

• 95 Gallons

#### WEIGHT

• 285 Pounds

#### **BACK SLOPE**

• 56°

#### MATERIAL

• Hydroluxe SS™

#### STANDARD COLORS

• White, Almond, Biscuit

#### PREMIUM COLORS

• Black, Carmine Red, Concrete Grey, Distant Blue, Grey Beige, Moss Green, Orange Brown, Pastel Violet, Purple Violet, Red Orange, Sapphire Blue, Signal Orange, Tarpaulin Grey, Terra Brown

#### FINISH

Matte, Polished, Two-Tone •

#### WARRANTY

• 10 years





#### CODES AND COMPLIANCES

Massachusetts code File no: P1-0614-491











- Hydro Fusion •
- Hydro Indulge
- Island Tub Drain
- . Tower





MADE IN AMERICA

All specifications and options subject to change without notice please

contact a hydro systems representative for more information.

**OPTIONS** (more information available on our website)

Air System •

- Electrical Requirements (1) 15 AMP dedicated GF - 115 Volts

Cold Plunge

Hydro Coat

## - Blower and Control Panel Must be Remotely Located

- Remote Control Included to Operate Air System