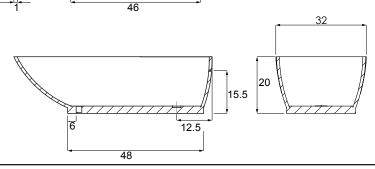

# GATEWAY

### METRO COLLECTION

#### AVAILABLE SIZES • 70.32.20

#### WATER CAPACITY

• 95 Gallons

#### WEIGHT

• 285 Pounds

#### **BACK SLOPE**

• 56°

#### MATERIAL

• Hydroluxe SS™

#### STANDARD COLORS

• White, Almond, Biscuit

#### PREMIUM COLORS

• Black, Carmine Red, Concrete Grey, Distant Blue, Grey Beige, Moss Green, Orange Brown, Pastel Violet, Purple Violet, Red Orange, Sapphire Blue, Signal Orange, Tarpaulin Grey, Terra Brown

#### FINISH

Matte, Polished, Two-Tone •

#### WARRANTY

• 10 years





#### CODES AND COMPLIANCES

Massachusetts code File no: P1-0614-491











- Hydro Fusion •
- Hydro Indulge
- Island Tub Drain
- . Tower





MADE IN AMERICA

All specifications and options subject to change without notice please

contact a hydro systems representative for more information.

**OPTIONS** (more information available on our website)

Air System •

- Electrical Requirements (1) 15 AMP dedicated GF - 115 Volts

Cold Plunge

Hydro Coat

## - Blower and Control Panel Must be Remotely Located

- Remote Control Included to Operate Air System