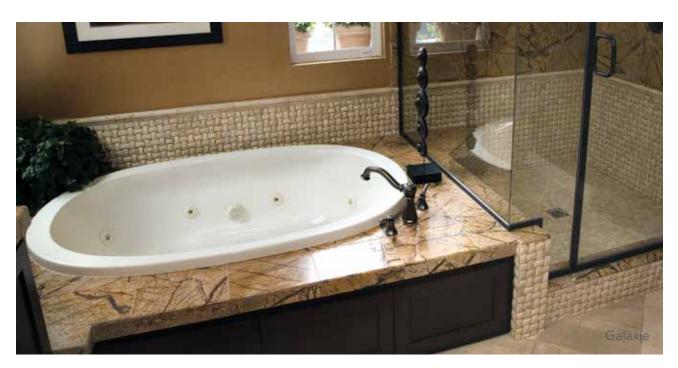

## GALAXIE

60"L x 38"W x 19"D | 50 Gallons

66"L x 38"W x 19"D | 55 Gallons

66"L x 42"W x 19"D | 60 Gallons

66"L x 44"W x 19"D | 65 Gallons

74"L x 44"W x 19"D | 80 Gallons

AS SHOWN: Whirlpool option w/ standard jets

ALSO AVAILABLE: 👌 🧼 🚻 😃