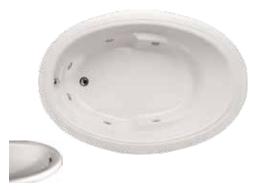

#### ELLE

66"L x 32"W x 19"D | 85 Gallons 72"L x 36"W x 19"D | 92 Gallons

AS SHOWN: Whirlpool option w/ standard jets

ALSO AVAILABLE: 👌 🥯 🚻 😃