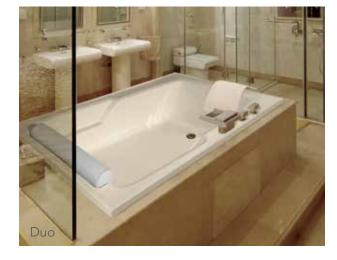

# DUO

60"L x 48"W x 18"D | 65 Gallons

66"L x 42"W x 19"D | 70 Gallons

66"L x 48"W x 19"D | 80 Gallons

72"L x 48"W x 19"D | 95 Gallons

AS SHOWN: Whirlpool Option W/ Standard Jets

ALSO AVAILABLE: 👌 🧼 🚻 😃