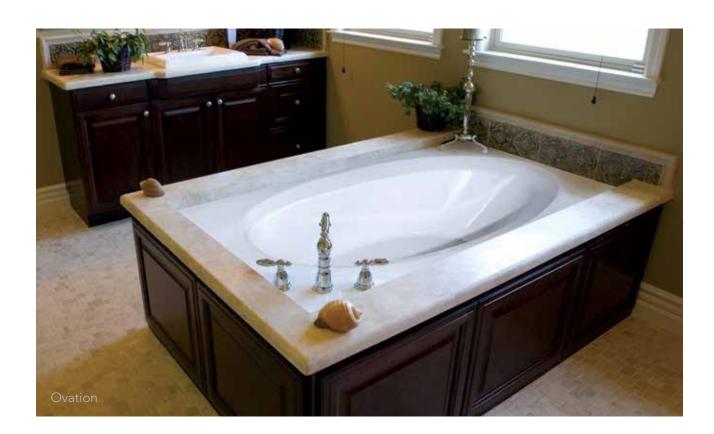

## OVATION

60"L x 42"W x 20"D | 45 Gallons

66"L x 42"W x 21"D | 60 Gallons

72"L x 42"W x 21"D | 70 Gallons

84"L x 42"W x 21"D | 80 Gallons | Center drain

AS SHOWN: Whirlpool option w/ standard jets

ALSO AVAILABLE: 👌 🥯 🚻 😃

\*Center Drain, not pictured