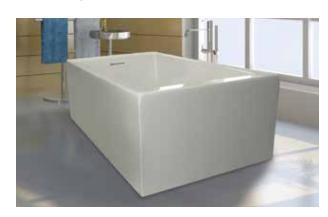

# ANDREA

72"L x 38"W x 24"D | 90 Gallons AVAILABLE AS: Soaking Tub Only 💍 Made of composite materials. See page 77.