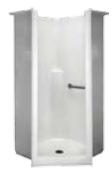

6 36" X 36"

HP 4242 42" X 42"

This sleek pan allows for a seamless transition from bathroom floor to waterproof shower. Due to the solid nature of the product, this pan requires no support, and the benefit of a consistent, perfect draining shower base. This pan has custom sizing options allowing for virtually any size or shape of pans and has the ability to custom locate the drain in the base.





# LIFESTYLE COLLECTION

#### LIFESTYLE COLLECTION

HS 3636

Interior 34" X 32" X 77"



HS 4236

Interior 40" X 32" X 77"



HS 6030 BF

Interior 60" X 30" X 77"



HS 6033

Interior 58" X 32" X 77"



HS 3636 BF

Interior 34" X 32" X 77"



HS 4236 BF

Interior 40" X 35" X 77"



HT 6032

Interior 58" X 31" X 74"



HS 6032TBF

Interior 60" X 36" X 77"



HS 3817

Interior 35½" X 35½" X 77"



HS 4450

Interior 42" X 49" X 77"



HS 6032 BF

Interior



60" X 32" X 77"



# HS 3837 BF

Interior 36" X 36" X 77"



HS 4452

Interior

42" X 48" X 77"



#### • Gel Coat Finish

- Flame spread rating of 200 or less
- Smoke density rating of 450 or less per ASTM E84
- Two built-in soap shelves
- Galvanized steel reinforced stiffeners
- Slip resistant floor

- 18" Satin finish stainless steel grab bar horizontally mounted
- 24" Satin finish stainless steel grab bar
- 30" Satin finish stainless steel curtain rod, installed
- Drain is brass body, self-caulking with stainless steel strainer
- Unit is packaged in cardboard box on a forklift pallet
- Full LTL wooden shipping crate available as an option

SPECIALTY TUBS & SINKS





## The Walk In Tub

#### Bringing The Outdoor Spa Experie