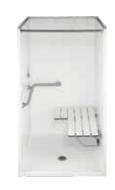

HP 6050R 60" X 50" Roll in

HPS 6034 60" X 34" with tiered lip



# UNIVERSAL SHOWER PAN

HP 3232 32" X 32"

HP 3636 36" X 36"

HP 4242 42" X 42"

This sleek pan allows for a seamless transition from bathroom floor to waterproof shower. Due to the solid nature of the product, this pan requires no support, and the benefit of a consistent, perfect draining shower base. This pan has custom sizing options allowing for virtually any size or shape of pans and has the ability to custom locate the drain in the base.





# LIFESTYLE COLLECTION

#### LIFESTYLE COLLECTION

HS 3636

Interior 34" X 32" X 77"



HS 4236

Interior 40" X 32" X 77"



HS 6030 BF

Interior 60" X 30" X 77"



HS 6033

Interior 58" X 32" X 77"



HS 3636 BF

Interior 34" X 32" X 77"



HS 4236 BF

Interior 40" X 35" X 77"



HT 6032

Interior 58" X 31" X 74"



HS 6032TBF

Interior 60" X 36" X 77"



HS 3817

Interior 35½" X 35½" X 77"



HS 4450

Interior 42" X 49" X 77"



HS 6032 BF

Interior



60" X 32" X 77"



# HS 3837 BF

Interior 36" X 36" X 77"



HS 4452

Interior

42" X 48" X 77"



#### • Gel Coat Finish

- Flame spread rating of 200 or less
- Smoke density rating of 450 or less per ASTM E84
- Two built-in soap shelves
- Galvanized steel reinforced stiffeners
- Slip resistant floor

- 18" Satin finish stainless steel grab bar horizontally mounted
- 24" Satin finish stainless steel grab bar
- 30" Satin finish stainless steel curtain rod, installed
- Drain is brass body, self-caulking with stainless steel strainer
- Unit is packaged in cardboard box on a forklift pallet
- Full LTL wooden shipping