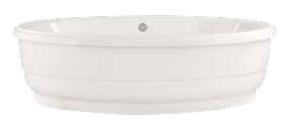

# LUCY

NOTE: Most drop in rectangular tubs can be converted into a freestanding tub by adding a 4 sided skirt. Please contact Hydro Systems with questions and/or see the Designer Collection Specifications, on pages 54 - 57, to see if this option is available.