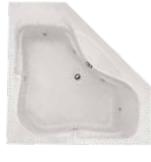

#### LARA

60"L x 60"W x 19"D | 70 Gallons

AS SHOWN: Whirlpool option w/ standard jets

ALSO AVAILABLE: 🐧 🥯 🚻 😃