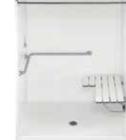

eamless transition from bathroom floor to waterproof shower. Due to the solid nature of the product, this pan requires no support, and the benefit of a consistent, perfect draining shower base. This pan has custom sizing options allowing for virtually any size or shape of pans and has the ability to custom locate the drain in the base.





# LIFESTYLE COLLECTION

#### LIFESTYLE COLLECTION

HS 3636

Interior 34" X 32" X 77"



HS 4236

Interior 40" X 32" X 77"



HS 6030 BF

Interior 60" X 30" X 77"



HS 6033

Interior 58" X 32" X 77"



HS 3636 BF

Interior 34" X 32" X 77"



HS 4236 BF

Interior 40" X 35" X 77"



HT 6032

Interior 58" X 31" X 74"



HS 6032TBF

Interior 60" X 36" X 77"



HS 3817

Interior 35½" X 35½" X 77"



HS 4450

Interior 42" X 49" X 77"



HS 6032 BF

Interior



60" X 32" X 77"



# HS 3837 BF

Interior 36" X 36" X 77"



HS 4452

Interior

42" X 48" X 77"



#### • Gel Coat Finish

- Flame spread rating of 200 or less
- Smoke density rating of 450 or less per ASTM E84
- Two built-in soap shelves
- Galvanized steel reinforced stiffeners
- Slip resistant floor

- 18" Satin finish stainless steel grab bar horizontally mounted
- 24" Satin finish stainless steel grab bar
- 30" Satin finish stainless steel curtain rod, installed
- Drain is brass body, self-caulking with stainless steel strainer
- Unit is packaged in cardboard box on a forklift pallet
- Full LTL wooden shipping crate available as an option

SPECIALTY TUBS & SINKS





## The Walk In Tub

#### Bringing The Outdoor Spa Experience Indoors

Our active lifestyles subject us to more aches a