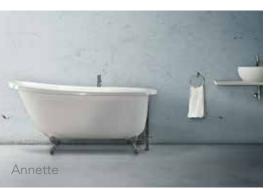

# **ANNETTE**

65"L x 36"W x 20"D | 75 Gallons | Sloped Deck 65"L x 36"W x 18"D | 75 Gallons | Flat Deck AVAILABLE AS: Soaking Tub Only 💍 Made of composite materials. See page 77.