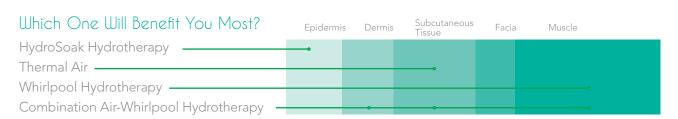

## ROSEMARIE

60"L x 32"W x 18"D | 55 Gallons

AS SHOWN: Whirlpool option w/ standard jets

ALSO AVAILABLE: 👌 🧼 🚻 😃