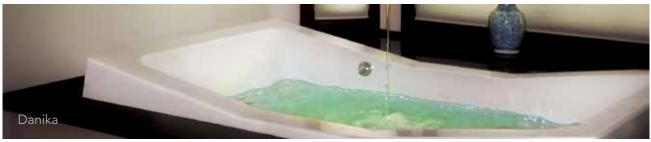

#### DANIKA

73"L x 41"W x 21"D | 95 Gallons

AS SHOWN: Whirlpool option w/ standard jets

ALSO AVAILABLE: 👌 🥯 🚻 😃

Rosemarie

Victoria

Kimberly

| MODEL NAME AND<br>OUTSIDE DIMENSIONS<br>(Numbers denote tub length, width & depth) | Water<br>Capacity | Gel Coat<br>(G) | Acrylic<br>(A) | Com-<br>posite | Free-<br>standing | Jets | Molded<br>Spout | Skirt | Linear<br>Drain | Micro<br>Mount | Tile<br>Flange | Thermal<br>Air | Pump<br>H.P. | Under-<br>mount | Slope of<br>Backrest |
|------------------------------------------------------------------------------------|-------------------|-----------------|----------------|----------------|-------------------|------|-----------------|-------|-----------------|----------------|----------------|----------------|--------------|-----------------|----------------------|
| Aimee   72 X 36 X 24                                                               | 95                |                 | А              |                | Ν                 | 6    | Ν               | Ν     | 0               | Ν              | Ν              | 0              | 2.25         | Ν               | 32°                  |
| Alexis   60 X 48 X 20                                                              | 65                |                 | А              |                | 0                 | 8    | 0               | 0     | 0               | 0              | 0              | 0              | 2.25         | 0               | 27°                  |
| Alyssa   66 X 42 X 20                                                              | 80                |                 | А              |                | Ν                 | 6    | 0               | Ν     | 0               | Ν              | Ν              | 0              | 2.25         | Ν               | 23°                  |
| Alyssa   78 X 48 X 20                                                              | 95                |                 | А              |                | Ν                 | 8    | 0               | Ν     | 0               | Ν              | Ν              | 0              | 2.25         | Ν               | 23°                  |
| Andrea   72 X 38 X 24                                                              | 90                |                 |                | С              | S                 | Ν    | Ν               | S     | Ν               | Ν              | Ν              | Ν              | Ν            | Ν               | 35°                  |
| Angel   66 X 42 X 22                                                               | 85                |                 | А              |                | Ν                 | 8    | Ν               | Ν     | 0               | Ν              | Ν              | 0              | 2.25         | Ν               | 24°                  |
| Angel   72 X 42 X 22                                                               | 95                |                 | А              |                | Ν                 | 8    | Ν               | Ν     | 0               | Ν              | Ν              | 0              | 2.25         | Ν               | 25°                  |
| Angel   72 X 42 X 22 ED                                                            | 95                |                 | А              |                | Ν                 | 8    | Ν               | Ν     | 0               | Ν              | Ν              | 0              | 2.25         | Ν               | 24°                  |
| Annette   65 X 36 X 20                                                             | 75                |                 |                | С              | S                 | Ν    | Ν               | S     | Ν               | Ν              | Ν              | Ν              | Ν            | Ν               | 35°                  |
| Ashley   72 X 48 X 20                                                              | 90                |                 | А              |                | Ν                 | 8    | 0               | 0     | 0               | 0              | Ν              | 0              | 2.25         | 0               | 14°                  |
| Atlandia   74 X 48 X 21                                                            | 95                |                 | А              |                | Ν                 | 8    | Ν               | Ν     | 0               | Ν              | Ν              | 0              | 2.25         | Ν               | 25°                  |
| Caribe   72 X 36 X 19                                                              | 60                | G               |                |                | N                 | 8    | Ν               | 0     | 0               | 0              | Ν              | 0              | 2.25         | 0               | 18°                  |
| Carli   60 X 36 X 19                                                               | 45                |                 | А              |                | Ν                 | 6    | Ν               | Ν     | Ν               | Ν              | Ν              | 0              | 2.25         | Ν               | 23°                  |
| Casey   60 X 38 X 19                                                               | 50                |                 | А              |                | S                 | Ν    | Ν               | S     | 0               | Ν              | Ν              | 0              | 2.25         | Ν               | 27°                  |
| Casey   66 X 38 X 19                                                               | 50                |                 | А              |                | S                 | Ν    | Ν               | S     | 0               | Ν              | Ν              | 0              | 2.25         | Ν               | 27°                  |
| Cassi   60 X 42 X 26                                                               | 90                |                 | А              |                | Ν                 | 8    | Ν               | Ν     | 0               | 0              | Ν              | 0              | 2.25         | Ν               | 21°                  |
| Charlotte   72 X 36 X 20                                                           | 80                |                 | А              |                | 0                 | 6    | 0               | 0     | 0               | 0              | 0              | 0              | 2.25         | Ν               | 21°                  |
| Cheyenne   66 X 36 X 20                                                            | 75                |                 | А              |                | S                 | Ν    | Ν               | S     | 0               | Ν              | Ν              | 0              | 2.25         | Ν               | 23°                  |
| Cheyenne   72 X 36 X 20                                                            | 80                |                 | А              |                | S                 | Ν    | Ν               | S     | 0               | Ν              | Ν              | 0              | 2.25         | Ν               | 25°                  |
| Chloe   70 X 40 X 27                                                               | 110               |                 | А              |                | S                 | Ν    | Ν               | S     | 0               | Ν              | Ν              | 0              | 2.25         | Ν               | 30°                  |
| Clarissa   55 X 55 X 21                                                            | 60                |                 | А              |                | Ν                 | 6    | 0               | 0     | 0               | 0              | 0              | 0              | 2.25         | Ν               | 18°                  |
| Courtney   60 X 48 X 21                                                            | 60                |                 | А              |                | Ν                 | 6    | Ν               | 0     | 0               | Ν              | S              | 0              | 2.25         | Ν               | 26°                  |
| Daniela   58 X 30 X 20                                                             | 75                |                 |                | С              | S                 | Ν    | Ν               | S     | Ν               | Ν              | Ν              | 0              | 2.25         | Ν               | 33°                  |
| Danika   73 X 41 X 21                                                              | 95                |                 | А              |                | Ν                 | 8    | Ν               | Ν     | 0               | Ν              | Ν              | 0              | 2.25         | Ν               | 20°                  |
| Deanna   60 X 36 X 22                                                              | 40                |                 | А              |                | Ν                 | 6    | Ν               | Ν     | 0               | 0              | Ν              | 0              | 2.25         | Ν               | 31°                  |
| Deanna   60 X 40 X 22                                                              | 45                |                 | А              |                | Ν                 | 6    | Ν               | Ν     | 0               | 0              | Ν              | 0              | 2.25         | Ν               | 31°                  |
| Debra   72 X 42 X 21                                                               | 95                |                 | А              |                | Ν                 | 8    | Ν               | Ν     | Ν               | Ν              | Ν              | 0              | 2.25         | Ν               | 26°                  |
| Duo   60 X 48 X 18                                                                 | 65                |                 | А              |                | 0                 | 6    | 0               | 0     | 0               | 0              | 0              | 0              | 2.25         | 0               | 26°                  |
| Duo   66 X 42 X 19                                                                 | 70                |                 | А              |                | 0                 | 8    | 0               | 0     | 0               | 0              | 0              | 0              | 2.25         | 0               | 26°                  |
| Duo   66 X 48 X 19                                                                 | 80                |                 | А              |                | 0                 | 8    | 0               | 0     | 0               | 0              | 0              | 0              | 2.25         | 0               | 26°                  |
| Duo   72 X 48 X 19                                                                 | 95                |                 | А              |                | 0                 | 8    | 0               | 0     | 0               | 0              | 0              | 0              | 2.25         | 0               | 28°                  |
| Eclipse   64 X 64 X 21                                                             | 95                |                 | А              |                | N                 | 6    | N               | Ν     | 0               | 0              | 0              | 0              | 2.25         | 0               | 28°                  |
| Eileen   74 X 38 X19                                                               | 95                |                 | А              |                | Ν                 | 8    | Ν               | Ν     | 0               | 0              | 0              | 0              | 2.25         | 0               | 26°                  |
| Eileen   86 X 50 X 19                                                              | 110               |                 | А              |                | Ν                 | 10   | N               | Ν     | 0               | 0              | 0              | 0              | 2.25         | 0               | 35°                  |
| Elizabeth   72 X 40 X 24                                                           | 91                |                 | А              |                | S                 | Ν    | Ν               | S     | 0               | Ν              | Ν              | 0              | 2.25         | Ν               | 32°                  |
| Elle   66 X 32 X 19                                                                | 85                |                 | А              |                | N                 | 6    | Ν               | Ν     | Ν               | 0              | Ν              | 0              | 2.25         | 0               | 35°                  |
| Elle   72 X 36 X 19                                                                | 92                |                 | А              |                | Ν                 | 6    | Ν               | Ν     | 0               | 0              | Ν              | 0              | 2.25         | 0               | 35°                  |
| Emma   66 X 42 X 22                                                                | 85                |                 | А              |                | N                 | 8    | N               | Ν     | 0               | 0              | N              | 0              | 2.25         | N               | 22°                  |