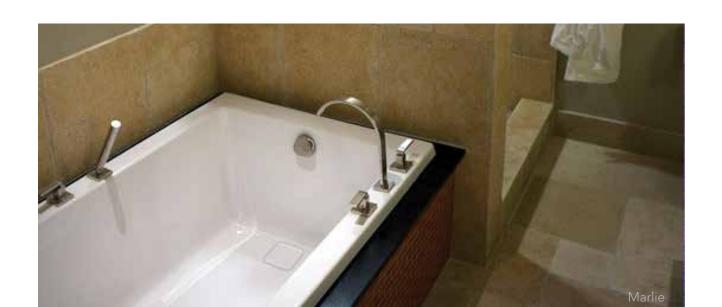

#### MARLIE

60"L x 30"W x 20"D | 60 Gallons 60"L x 32"W x 20"D | 62 Gallons 60"L x 36"W x 20"D | 65 Gallons 66"L x 32"W x 20"D | 70 Gallons 66"L x 36"W x 20"D | 75 Gallons

AS SHOWN: Whirlpool option w/ standard jets

ALSO AVAILABLE: 👌 🍛 🚻 😃