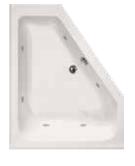

## COURTNEY

60"L x 48"W x 21"D | 60 Gallons

Available right and left models (Right hand shown)

AS SHOWN: Whirlpool option w/ standard jets

ALSO AVAILABLE: 🐧 🥯 🚻 👛