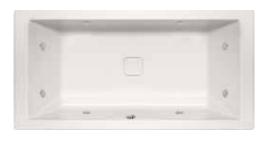

# **VERSAILLES**

66"L x 36"W x 20"D | 75 Gallons

72"L x 36"W x 20"D | 80 Gallons

72"L x 42"W x 20"D | 85 Gallons

AS SHOWN: Whirlpool option w/ standard jets

ALSO AVAILABLE: 🐧 🥯 🚻 😃