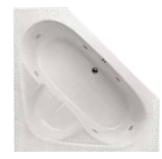

## REDONDO

60" Dia. x 20"D | 80 Gallons 69" Dia. x 18"D | 95 Gallons

AS SHOWN: Whirlpool option w/ standard jets

ALSO AVAILABLE: 🐧 🥯 🚻 👛