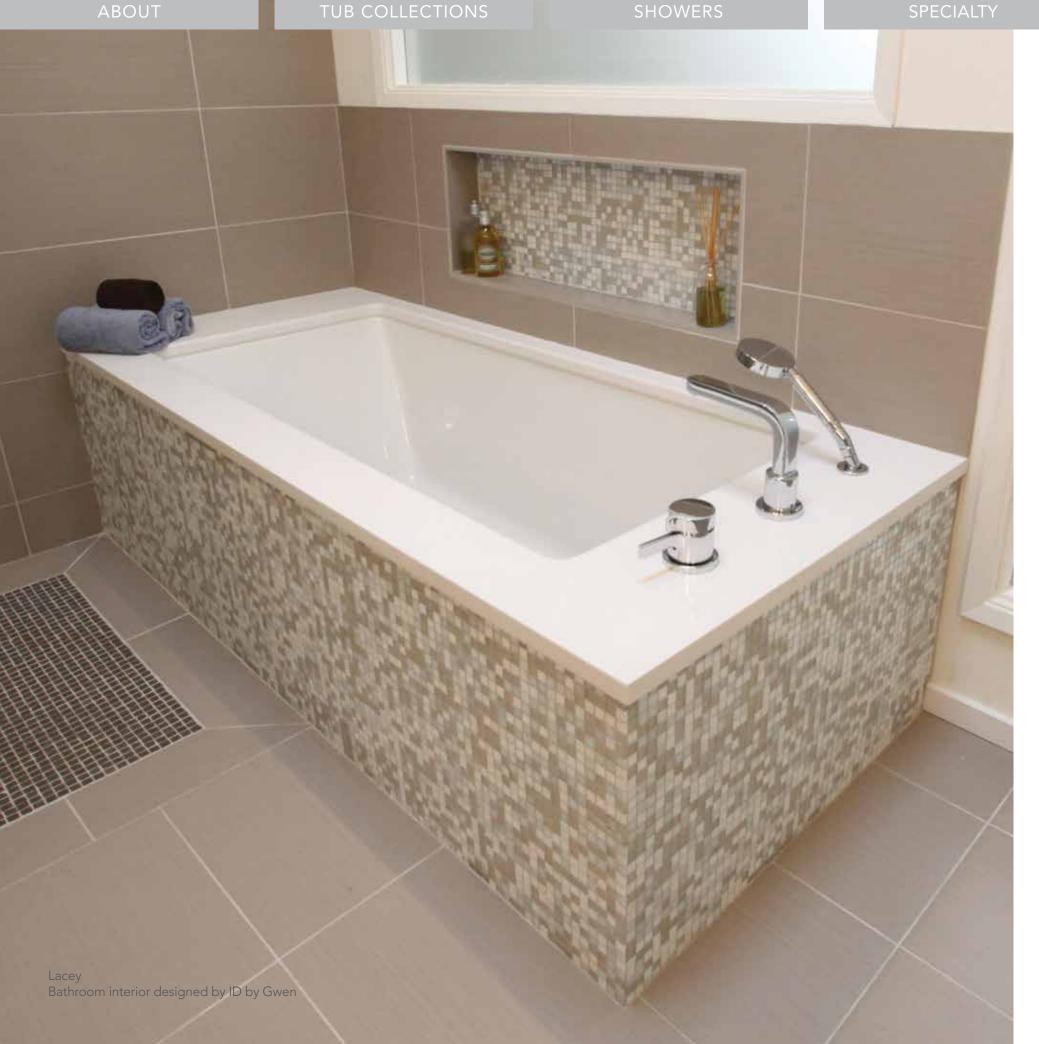

## LACEY

60"L x 30"W x 17"D | 60 Gallons 60"L x 30"W x 20"D | 60 Gallons 60"L x 32"W x 20"D | 62 Gallons 60"L x 36"W x 20"D | 65 Gallons 63"L x 28"W x 20"D | 60 Gallons 66"L x 30"W x 20"D | 68 Gallons 66"L x 32"W x 20"D | 70 Gallons 66"L x 36"W x 20"D | 75 Gallons 72"L x 32"W x 20"D | 85 Gallons 72"L x 36"W x 20"D | 90 Gallons 72"L x 40"W x 20"D | 95 Gallons AS SHOWN: Whirlpool option w/ standard jets