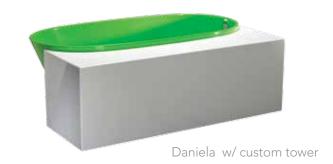

# DANIELA

58"L x 30"W x 20"D | 75 Gallons AVAILABLE AS: Soaking Tub Only 💍 Made of composite materials. See page 77.