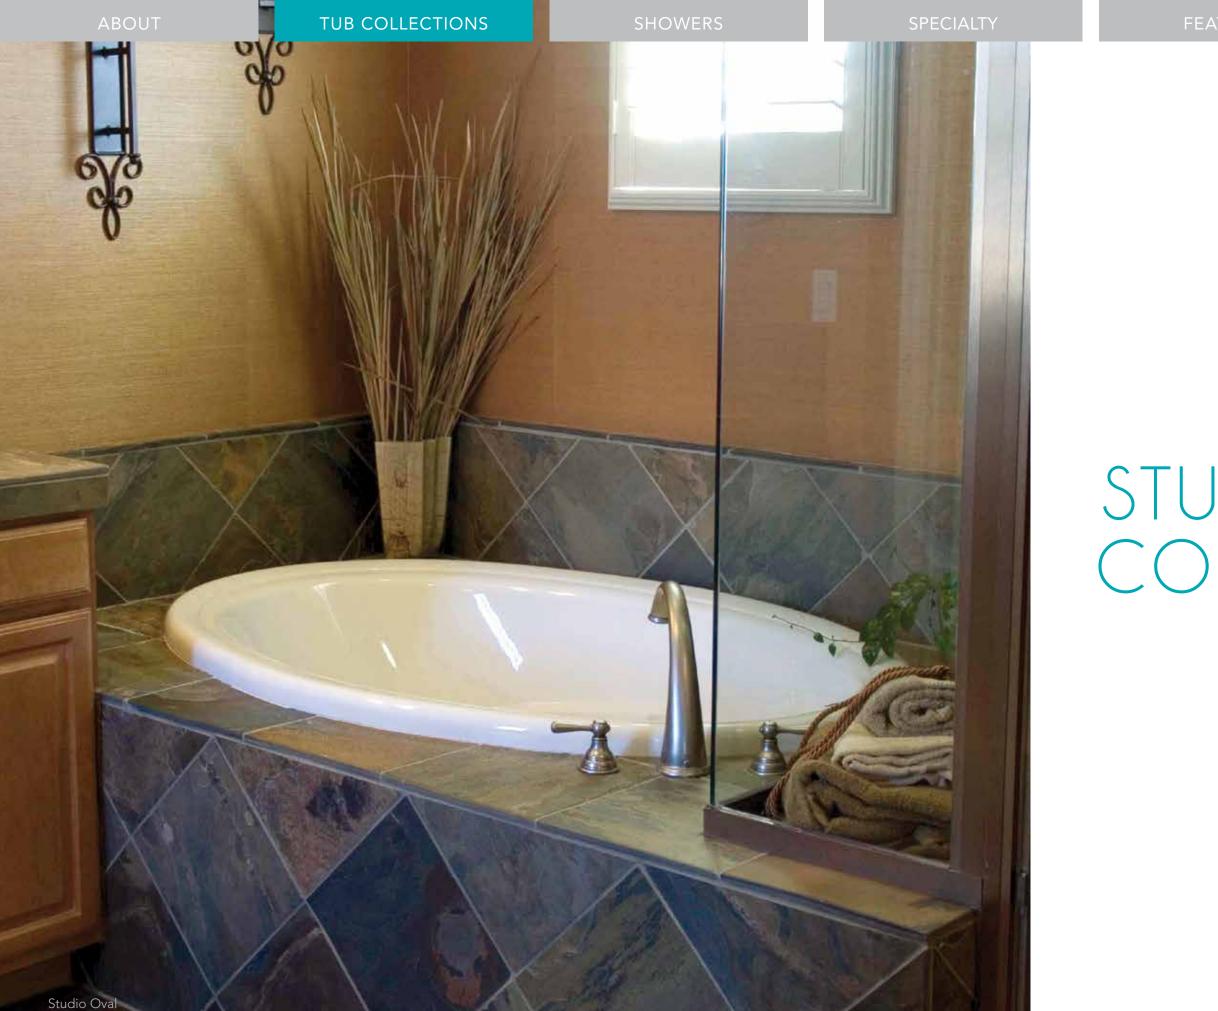

#### STUDIO OVAL

60"L x 42"W x 20"D | 80 Gallons, 26° Back Slope 66"L x 42"W x 21"D | 85 Gallons, 36° Back Slope 72"L x 42"W x 21"D | 90 Gallons, 38° Back Slope AS SHOWN: Whirlpool option w/ standard jets ALSO AVAILABLE: 👌 🥯 🚻