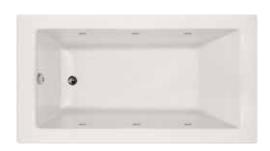

# **VERSAILLES**

66"L x 36"W x 20"D | 75 Gallons

72"L x 36"W x 20"D | 80 Gallons

72"L x 42"W x 20"D | 85 Gallons

AS SHOWN: Whirlpool option w/ standard jets

ALSO AVAILABLE: 🐧 🥯 🚻 😃