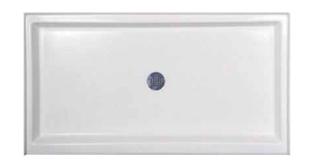

|       |                 |                |                |                |              |                 |                      |



#### SHOWER PANS



## SQUARE PAN

HP 3232 32" X 32"

HP 3636 36" X 36"

HP 4242 42" X 42"



# CORNER PAN

HPN 3636 36" X 36"

HPN 3838 38" X 38"

HPN 4242 42" X 42"

HPN 4833 48" X 33" RH/LH



#### **TRANSITIONS**

HPT 3636 36" X 36"

HPT 4242 42" X 42"

HPT 6032 60" X 32" End Drain L/R

\* With concealed drain

Hydro Systems' complete line of Shower Pans is available in a variety of shapes, sizes and the same fashion colors as our bathtubs. Now you have the flexibility to match any color scheme you've selected for your bathing environment.

Shower Pans are available in acrylic and gel coat.

\* Transitions pan with Zen floor option





#### RECTANGULAR PAN

HP 3460 34" X 60"

HP 3634 36" X 34"

HP 3642 36" X 42"

HP 4234 42" X 34"

HP 4248 42" X 48"

HP 4834 48" X 34"

HP 6030 60" X 30" End Drain L/R

HP 6032 60" X 32"

HP 6032 60" X 32" End Drain L/R

HP 6033 60" X 33"

HP 6034 60" X 34"

HP 6736 67" X 36"

HP 7236 72" X 36"

HP 7536 75" X 36" drain off center

HP 4450R 44" X 50" Roll in

HP 6050R 60" X 50" Roll in

HPS 6034 60" X 34" with tiered lip



# UNIVERSAL SHOWER PAN

HP 3232 32" X 32"

HP 3636 36" X 36"

HP 4242 42" X 42"

This sleek pan allows for a seamless transition from bathroom floor to waterproof shower. Due to the solid nature of the product, this pan requires no support, and the benefit of a consistent, perfect draining shower base. This pan has custom sizing options allowing for virtually any size