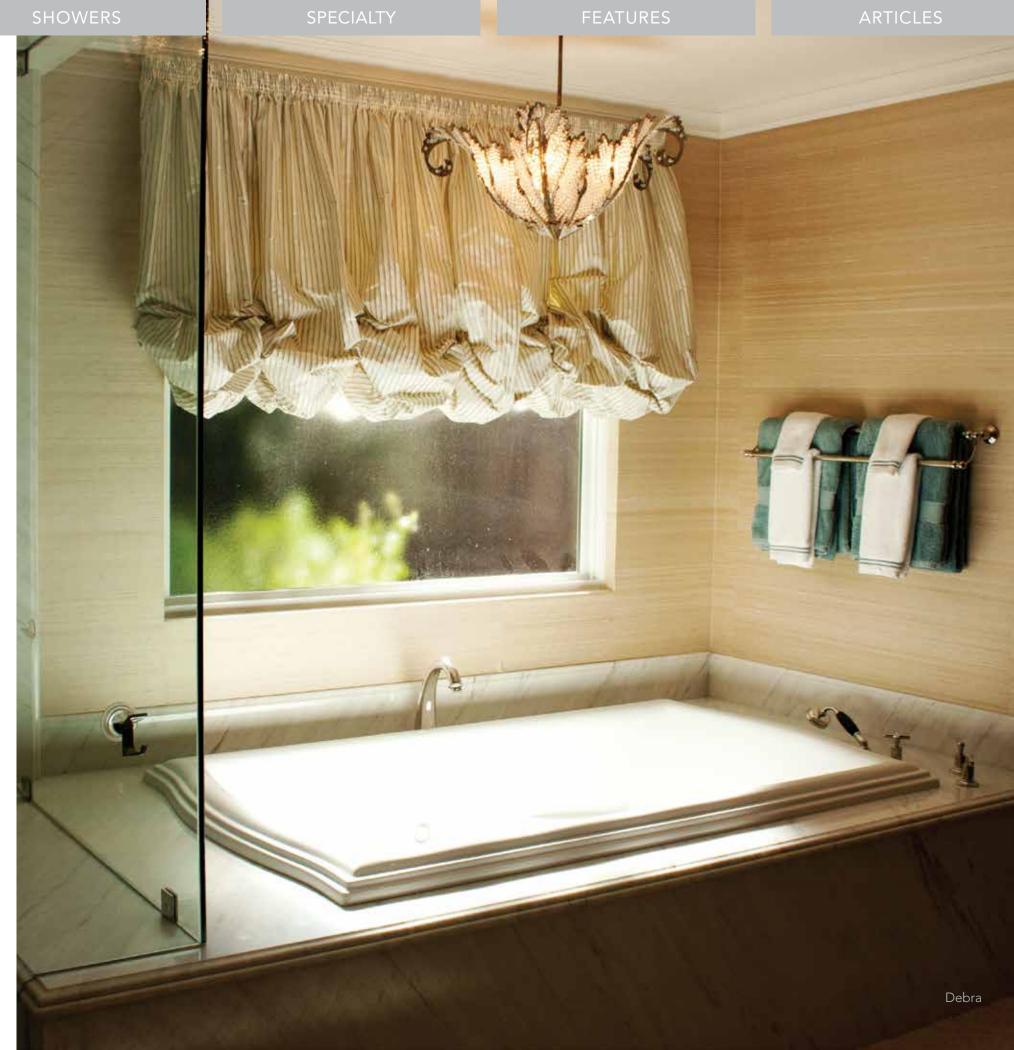

#### DEBRA

72"L x 42"W x 21"D | 95 Gallons

AS SHOWN: Whirlpool option w/ standard jets

ALSO AVAILABLE: 👌 🥯 🚻 😃