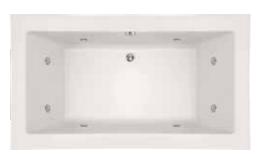

# DUO

60"L x 48"W x 18"D | 65 Gallons

66"L x 42"W x 19"D | 70 Gallons

66"L x 48"W x 19"D | 80 Gallons

72"L x 48"W x 19"D | 95 Gallons

AS SHOWN: Whirlpool Option W/ Standard Jets

ALSO AVAILABLE: 👌 🧼 🚻 😃