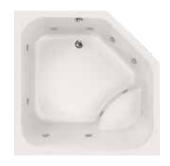

## RINCON

59"L x 59"W x 18"D | 60 Gallons

59"L x 59"W x 21"D | 65 Gallons

AS SHOWN: Whirlpool option w/ standard jets

ALSO AVAILABLE: 👌 🥯 🚻 😃

ERICA

60"L x 60"W x 24"D | 75 Gallons

AS SHOWN: Whirlpool option w/ standard jets

ALSO AVAILABLE: () () ()