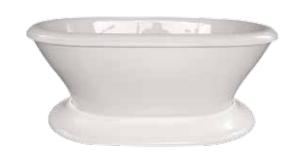

VAILABLE AS: Soaking Tub Only 💍 Made of composite materials. See page 77.



# CASEY

60"L x 38"W x 19"D | 50 Gallons 66"L x 38"W x 19"D | 55 Gallons AS SHOWN: Soaker Tub Only ALSO AVAILABLE: 💍 🚻



# CHEYENNE

66"L x 36"W x 20"D | 75 Gallons 72"L x 36"W x 20"D | 80 Gallons AS SHOWN: Soaker Tub Only ALSO AVAILABLE: 💍 🚻









# CHLOE

70"L x 40"W x 27"D | 110 Gallons AS SHOWN: Soaker Tub Only ALSO AVAILABLE: 💍 🚻



# DANIELA

58"L x 30"W x 20"D | 75 Gallons AVAILABLE AS: Soaking Tub Only 💍 Made of composite materials. See page 77.

#### **DESIGNER COLLECTION: FREESTANDING**







# ELIZABETH



# ESTEE

66"L x 32"W x 24"D | 85 Gallons
72"L x 36"W x 24"D | 92 Gallons
AS SHOWN: Soaker Tub Only
ALSO AVAILABLE: ♦ ₩



# **JACQUELINE**

Soaking Tub Whirlpool M Thermal Air Combo



# KELLIE



## LAUREN



## LEXIE

66"L x 36"W x 20"D | 75 Gallons (Hidden End Drain)

#### **DESIGNER COLLECTION:** FREESTANDING





# LUCY

NOTE: Most drop in rectangular tubs can be converted into a freestanding tub by adding a 4 sided skirt. Please contact Hydro Systems with questions and/or see the Designer Collection Specifications, on pages 54 - 57, to see if this option is available.



18



#### MITRA





# NINA



# SOPHIA

70"L x 40"W x 26"D | 110 Gallons
AS SHOWN: Soaker Tub Only
ALSO AVAILABLE: ♦ ₩



RECTANGLE



#### **DESIGNER COLLECTION: RECTANGLE**



#### ALEXIS

60"L x 48"W x 20"D | 65 Gallons

AS SHOWN: Whirlpool option w/ standard jets

ALSO AVAILABLE: 6 😂 🚻 😃



#### ANGEL

66"L x 42"W x 22"D | 85 Gallons 72"L x 42"W x 22"D | 95 Gallons

AS SHOWN: Whirlpool option w/ standa