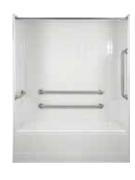

60" X 34" with tiered lip



# UNIVERSAL SHOWER PAN

HP 3232 32" X 32"

HP 3636 36" X 36"

HP 4242 42" X 42"

This sleek pan allows for a seamless transition from bathroom floor to waterproof shower. Due to the solid nature of the product, this pan requires no support, and the benefit of a consistent, perfect draining shower base. This pan has custom sizing options allowing for virtually any size or shape of pans and has the ability to custom locate the drain in the base.





# LIFESTYLE COLLECTION

#### LIFESTYLE COLLECTION

HS 3636

Interior 34" X 32" X 77"



HS 4236

Interior 40" X 32" X 77"



HS 6030 BF

Interior 60" X 30" X 77"



HS 6033

Interior 58" X 32" X 77"



HS 3636 BF

Interior 34" X 32" X 77"



HS 4236 BF

Interior 40" X 35" X 77"



HT 6032

Interior 58" X 31" X 74"



HS 6032TBF

Interior 60" X 36" X 77"



HS 3817

Interior 35½" X 35½" X 77"



HS 4450

Interior 42" X 49" X 77"



HS 6032 BF

Interior



60" X 32" X 77"



# HS 3837 BF

Interior 36" X 36" X 77"



HS 4452

Interior

42" X 48" X 77"



#### • Gel Coat Finish

- Flame spread rating of 200 or less
- Smoke density rating of 450 or less per ASTM E84
- Two built-in soap shelves
- Galvanized steel reinforced stiffeners
- Slip resistant floor

- 18" Satin finish stainless steel grab bar horizontally mounted
- 24" Satin finish stainless steel grab bar
- 30" Satin finish stainless steel curtain rod, installed
- Drain is brass body, self-caulking with stainless steel strainer
- Unit is packaged in cardboard box on a forklift pallet
- Full LTL wooden shipping crate available as an option

SPECIA