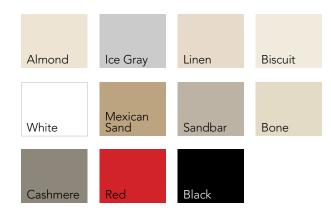

Rosemarie

Victoria

Kimberly

| MODEL NAME AND<br>OUTSIDE DIMENSIONS<br>(Numbers denote tub length, width & depth) | Water<br>Capacity | Gel Coat<br>(G) | Acrylic<br>(A) | Com-<br>posite | Free-<br>standing | Jets | Molded<br>Spout | Skirt | Linear<br>Drain | Micro<br>Mount | Tile<br>Flange | Thermal<br>Air | Pump<br>H.P. | Under-<br>mount | Slope of<br>Backrest |
|------------------------------------------------------------------------------------|-------------------|-----------------|----------------|----------------|-------------------|------|-----------------|-------|-----------------|----------------|----------------|----------------|--------------|-----------------|----------------------|
| Aimee   72 X 36 X 24                                                               | 95                |                 | А              |                | Ν                 | 6    | Ν               | Ν     | 0               | Ν              | Ν              | 0              | 2.25         | Ν               | 32°                  |
| Alexis   60 X 48 X 20                                                              | 65                |                 | А              |                | 0                 | 8    | 0               | 0     | 0               | 0              | 0              | 0              | 2.25         | 0               | 27°                  |
| Alyssa   66 X 42 X 20                                                              | 80                |                 | А              |                | Ν                 | 6    | 0               | Ν     | 0               | Ν              | Ν              | 0              | 2.25         | Ν               | 23°                  |
| Alyssa   78 X 48 X 20                                                              | 95                |                 | А              |                | Ν                 | 8    | 0               | Ν     | 0               | Ν              | Ν              | 0              | 2.25         | Ν               | 23°                  |
| Andrea   72 X 38 X 24                                                              | 90                |                 |                | С              | S                 | Ν    | Ν               | S     | Ν               | Ν              | Ν              | Ν              | Ν            | Ν               | 35°                  |
| Angel   66 X 42 X 22                                                               | 85                |                 | А              |                | Ν                 | 8    | Ν               | Ν     | 0               | Ν              | Ν              | 0              | 2.25         | Ν               | 24°                  |
| Angel   72 X 42 X 22                                                               | 95                |                 | А              |                | Ν                 | 8    | Ν               | Ν     | 0               | Ν              | Ν              | 0              | 2.25         | Ν               | 25°                  |
| Angel   72 X 42 X 22 ED                                                            | 95                |                 | А              |                | Ν                 | 8    | Ν               | Ν     | 0               | Ν              | Ν              | 0              | 2.25         | Ν               | 24°                  |
| Annette   65 X 36 X 20                                                             | 75                |                 |                | С              | S                 | Ν    | Ν               | S     | Ν               | Ν              | Ν              | Ν              | Ν            | Ν               | 35°                  |
| Ashley   72 X 48 X 20                                                              | 90                |                 | А              |                | Ν                 | 8    | 0               | 0     | 0               | 0              | Ν              | 0              | 2.25         | 0               | 14°                  |
| Atlandia   74 X 48 X 21                                                            | 95                |                 | А              |                | Ν                 | 8    | Ν               | Ν     | 0               | Ν              | Ν              | 0              | 2.25         | Ν               | 25°                  |
| Caribe   72 X 36 X 19                                                              | 60                | G               |                |                | N                 | 8    | Ν               | 0     | 0               | 0              | Ν              | 0              | 2.25         | 0               | 18°                  |
| Carli   60 X 36 X 19                                                               | 45                |                 | А              |                | Ν                 | 6    | Ν               | Ν     | Ν               | Ν              | Ν              | 0              | 2.25         | Ν               | 23°                  |
| Casey   60 X 38 X 19                                                               | 50                |                 | А              |                | S                 | Ν    | Ν               | S     | 0               | Ν              | Ν              | 0              | 2.25         | Ν               | 27°                  |
| Casey   66 X 38 X 19                                                               | 50                |                 | А              |                | S                 | Ν    | Ν               | S     | 0               | Ν              | Ν              | 0              | 2.25         | Ν               | 27°                  |
| Cassi   60 X 42 X 26                                                               | 90                |                 | А              |                | Ν                 | 8    | Ν               | Ν     | 0               | 0              | Ν              | 0              | 2.25         | Ν               | 21°                  |
| Charlotte   72 X 36 X 20                                                           | 80                |                 | А              |                | 0                 | 6    | 0               | 0     | 0               | 0              | 0              | 0              | 2.25         | Ν               | 21°                  |
| Cheyenne   66 X 36 X 20                                                            | 75                |                 | А              |                | S                 | Ν    | Ν               | S     | 0               | Ν              | Ν              | 0              | 2.25         | Ν               | 23°                  |
| Cheyenne   72 X 36 X 20                                                            | 80                |                 | А              |                | S                 | Ν    | Ν               | S     | 0               | Ν              | Ν              | 0              | 2.25         | Ν               | 25°                  |
| Chloe   70 X 40 X 27                                                               | 110               |                 | А              |                | S                 | Ν    | Ν               | S     | 0               | Ν              | Ν              | 0              | 2.25         | Ν               | 30°                  |
| Clarissa   55 X 55 X 21                                                            | 60                |                 | А              |                | Ν                 | 6    | 0               | 0     | 0               | 0              | 0              | 0              | 2.25         | Ν               | 18°                  |
| Courtney   60 X 48 X 21                                                            | 60                |                 | А              |                | Ν                 | 6    | Ν               | 0     | 0               | Ν              | S              | 0              | 2.25         | Ν               | 26°                  |
| Daniela   58 X 30 X 20                                                             | 75                |                 |                | С              | S                 | Ν    | Ν               | S     | Ν               | Ν              | Ν              | 0              | 2.25         | Ν               | 33°                  |
| Danika   73 X 41 X 21                                                              | 95                |                 | А              |                | Ν                 | 8    | Ν               | Ν     | 0               | Ν              | Ν              | 0              | 2.25         | Ν               | 20°                  |
| Deanna   60 X 36 X 22                                                              | 40                |                 | А              |                | Ν                 | 6    | Ν               | Ν     | 0               | 0              | Ν              | 0              | 2.25         | Ν               | 31°                  |
| Deanna   60 X 40 X 22                                                              | 45                |                 | А              |                | Ν                 | 6    | Ν               | Ν     | 0               | 0              | Ν              | 0              | 2.25         | Ν               | 31°                  |
| Debra   72 X 42 X 21                                                               | 95                |                 | А              |                | Ν                 | 8    | Ν               | Ν     | Ν               | Ν              | Ν              | 0              | 2.25         | Ν               | 26°                  |
| Duo   60 X 48 X 18                                                                 | 65                |                 | А              |                | 0                 | 6    | 0               | 0     | 0               | 0              | 0              | 0              | 2.25         | 0               | 26°                  |
| Duo   66 X 42 X 19                                                                 | 70                |                 | А              |                | 0                 | 8    | 0               | 0     | 0               | 0              | 0              | 0              | 2.25         | 0               | 26°                  |
| Duo   66 X 48 X 19                                                                 | 80                |                 | А              |                | 0                 | 8    | 0               | 0     | 0               | 0              | 0              | 0              | 2.25         | 0               | 26°                  |
| Duo   72 X 48 X 19                                                                 | 95                |                 | А              |                | 0                 | 8    | 0               | 0     | 0               | 0              | 0              | 0              | 2.25         | 0               | 28°                  |
| Eclipse   64 X 64 X 21                                                             | 95                |                 | А              |                | N                 | 6    | N               | Ν     | 0               | 0              | 0              | 0              | 2.25         | 0               | 28°                  |
| Eileen   74 X 38 X19                                                               | 95                |                 | А              |                | Ν                 | 8    | Ν               | Ν     | 0               | 0              | 0              | 0              | 2.25         | 0               | 26°                  |
| Eileen   86 X 50 X 19                                                              | 110               |                 | А              |                | Ν                 | 10   | N               | Ν     | 0               | 0              | 0              | 0              | 2.25         | 0               | 35°                  |
| Elizabeth   72 X 40 X 24                                                           | 91                |                 | А              |                | S                 | Ν    | Ν               | S     | 0               | Ν              | Ν              | 0              | 2.25         | Ν               | 32°                  |
| Elle   66 X 32 X 19                                                                | 85                |                 | А              |                | N                 | 6    | Ν               | Ν     | Ν               | 0              | Ν              | 0              | 2.25         | 0               | 35°                  |
| Elle   72 X 36 X 19                                                                | 92                |                 | А              |                | Ν                 | 6    | Ν               | Ν     | 0               | 0              | Ν              | 0              | 2.25         | 0               | 35°                  |
| Emma   66 X 42 X 22                                                                | 85                |                 | А              |                | N                 | 8    | N               | Ν     | 0               | 0              | N              | 0              | 2.25         | N               | 22°                  |