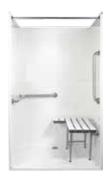

, this pan requires no support, and the benefit of a consistent, perfect draining shower base. This pan has custom sizing options allowing for virtually any size or shape of pans and has the ability to custom locate the drain in the base.





# LIFESTYLE COLLECTION

#### LIFESTYLE COLLECTION

HS 3636

Interior 34" X 32" X 77"



HS 4236

Interior 40" X 32" X 77"



HS 6030 BF

Interior 60" X 30" X 77"



HS 6033

Interior 58" X 32" X 77"



HS 3636 BF

Interior 34" X 32" X 77"



HS 4236 BF

Interior 40" X 35" X 77"



HT 6032

Interior 58" X 31" X 74"



HS 6032TBF

Interior 60" X 36" X 77"



HS 3817

Interior 35½" X 35½" X 77"



HS 4450

Interior 42" X 49" X 77"



HS 6032 BF

Interior



60" X 32" X 77"



# HS 3837 BF

Interior 36" X 36" X 77"



HS 4452

Interior

42" X 48" X 77"



#### • Gel Coat Finish

- Flame spread rating of 200 or less
- Smoke density rating of 450 or less per ASTM E84
- Two built-in soap shelves
- Galvanized steel reinforced stiffeners
- Slip resistant floor

- 18" Satin finish stainless steel grab bar horizontally mounted
- 24" Satin finish stainless steel grab bar
- 30" Satin finish stainless steel curtain rod, installed
- Drain is brass body, self-caulking with stainless steel strainer
- Unit is packaged in cardboard box on a forklift pallet
- Full LTL wooden shipping crate available as an option

SPECIALTY TUBS & SINKS





## The Walk In Tub

#### Bringing The Outdoor Spa Experience Indoors

Our active lifestyles subject us to more aches and pains than ever before. Whereas modern medicine has afforded micro surgeries and other solutions