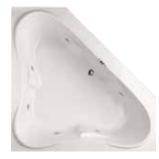

## CLARISSA

55"L x 55"W x 21"D | 60 Gallons

AS SHOWN: Whirlpool option w/ standard jets

ALSO AVAILABLE: 👌 🥯 🚻 👛