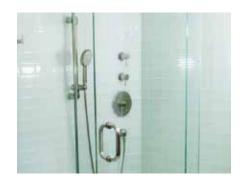

|       |                 |                |                |                |              |                 |                      |



#### SHOWER PANS



## SQUARE PAN

HP 3232 32" X 32"

HP 3636 36" X 36"

HP 4242 42" X 42"



# CORNER PAN

HPN 3636 36" X 36"

HPN 3838 38" X 38"

HPN 4242 42" X 42"

HPN 4833 48" X 33" RH/LH



#### **TRANSITIONS**

HPT 3636 36" X 36"

HPT 4242 42" X 42"

HPT 6032 60" X 32" End Drain L/R

\* With concealed drain

Hydro Systems' complete line of Shower Pans is available in a variety of shapes, sizes and the same fashion colors as our bathtubs. Now you have the flexibility to match any color scheme you've selected for your bathing environment.

Shower Pans are available in acrylic and gel coat.

\* Transitions pan with Zen floor option





#### RECTANGULAR PAN

HP 3460 34" X 60"

HP 3634 36" X 34"

HP 3642 36" X 42"

HP 4234 42" X 34"

HP 4248 42" X 48"

HP 4834 48" X 34"

HP 6030 60" X 30" End Drain L/R

HP 6032 60" X 32"

HP 6032 60" X 32" End Drain L/R

HP 6033 60" X 33"

HP 6034 60" X 34"

HP 6736 67" X 36"

HP 7236 72" X 36"

HP 7536 75" X 36" drain off center

HP 4450R 44" X 50" Roll in

HP 6050R 60" X 50" Roll in

HPS 6034 60" X 34" with tiered lip



# UNIVERSAL SHOWER PAN

HP 3232 32" X 32"

HP 3636 36" X 36"

HP 4242 42" X 42"

This sleek pan allows for a seamless transition from bathroom floor to waterproof shower. Due to the solid nature of the product, this pan requires no support, and the benefit of a consistent, perfect draining shower base. This pan has custom sizing options allowing for virtually any siz