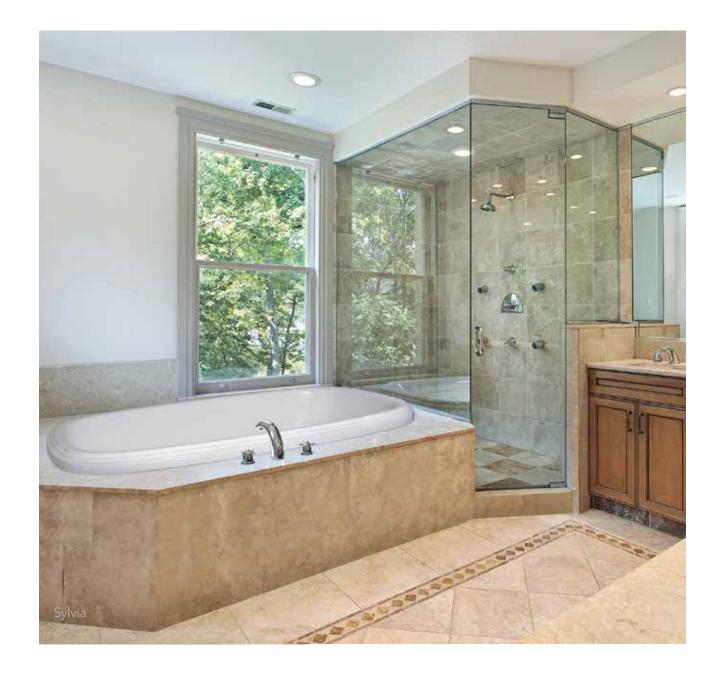

# SYLVIA

60"L x 38"W x 22"D | 80 Gallons – no jet recess

66"L x 38"W x 22"D | 85 Gallons – no jet recess

66"L x 42"W x 24"D | 95 Gallons

AS SHOWN: Whirlpool option w/ standard jets

ALSO AVAILABLE: 👌 🥯 🍿 😃