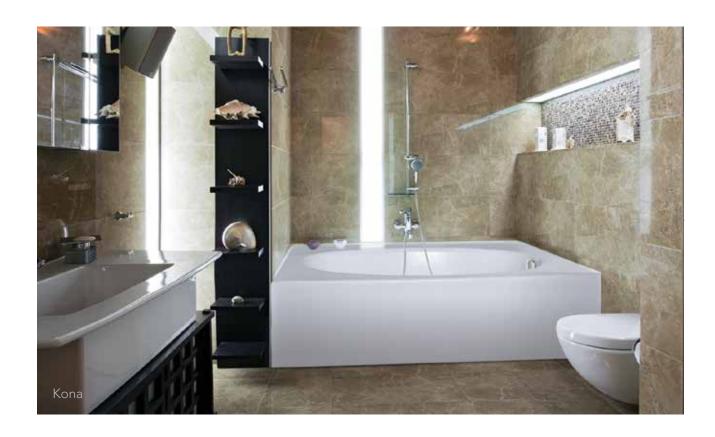

#### KONA

60"L x 36"W x 15"D | 35 Gallons, 16° Back Slope 60"L x 42"W x 15"D | 40 Gallons, 16° Back Slope 60"L x 42"W x 18"D | 45 Gallons, 16° Back Slope 60"L x 42"W x 20"D | 45 Gallons, 16° Back Slope Standard with integral skirt and 3-sided flange

AS SHOWN: Whirlpool option w/ standard jets

ALSO AVAILABLE: ()