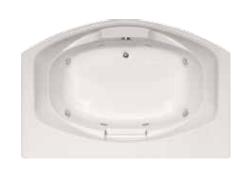

#### NINA

72"L x 44"W x 22"D | 90 Gallons

AS SHOWN: Whirlpool option w/ standard jets

Also available as freestanding. See page 17.

ALSO AVAILABLE: 👌 🍛 🚻 😃