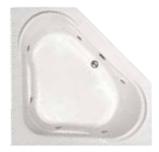

## COURTNEY

60"L x 48"W x 21"D | 60 Gallons

Available right and left models (Right hand shown)

AS SHOWN: Whirlpool option w/ standard jets

ALSO AVAILABLE: 🐧 🥯 🚻 👛