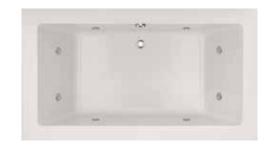

#### DANIKA

73"L x 41"W x 21"D | 95 Gallons

AS SHOWN: Whirlpool option w/ standard jets

ALSO AVAILABLE: 👌 🥯 🚻 😃

Rosemarie

Victoria

Kimberly

| MODEL NAME AND<br>OUTSIDE DIMENSIONS<br>(Numbers denote tub length, width & depth) | Water<br>Capacity | Gel Coat<br>(G) | Acrylic<br>(A) | Com-<br>posite | Free-<br>standing | Jets | Molded<br>Spout | Skirt | Linear<br>Drain | Micro<br>Mount | Tile<br>Flange | Thermal<br>Air | Pump<br>H.P. | Under-<br>mount | Slope of<br>Backrest |
|------------------------------------------------------------------------------------|-------------------|-----------------|----------------|----------------|-------------------|------|-----------------|-------|-----------------|----------------|----------------|----------------|--------------|-----------------|----------------------|
| Aimee   72 X 36 X 24                                                               | 95                |                 | А              |                | Ν                 | 6    | Ν               | Ν     | 0               | Ν              | Ν              | 0              | 2.25         | Ν               | 32°                  |
| Alexis   60 X 48 X 20                                                              | 65                |                 | А              |                | 0                 | 8    | 0               | 0     | 0               | 0              | 0              | 0              | 2.25         | 0               | 27°                  |
| Alyssa   66 X 42 X 20                                                              | 80                |                 | А              |                | Ν                 | 6    | 0               | Ν     | 0               | Ν              | Ν              | 0              | 2.25         | Ν               | 23°                  |
| Alyssa   78 X 48 X 20                                                              | 95                |                 | А              |                | Ν                 | 8    | 0               | Ν     | 0               | Ν              | Ν              | 0              | 2.25         | Ν               | 23°                  |
| Andrea   72 X 38 X 24                                                              | 90                |                 |                | С              | S                 | Ν    | Ν               | S     | Ν               | Ν              | Ν              | Ν              | Ν            | Ν               | 35°                  |
| Angel   66 X 42 X 22                                                               | 85                |                 | А              |                | Ν                 | 8    | Ν               | Ν     | 0               | Ν              | Ν              | 0              | 2.25         | Ν               | 24°                  |
| Angel   72 X 42 X 22                                                               | 95                |                 | А              |                | Ν                 | 8    | Ν               | Ν     | 0               | Ν              | Ν              | 0              | 2.25         | Ν               | 25°                  |
| Angel   72 X 42 X 22 ED                                                            | 95                |                 | А              |                | Ν                 | 8    | Ν               | Ν     | 0               | Ν              | Ν              | 0              | 2.25         | Ν               | 24°                  |
| Annette   65 X 36 X 20                                                             | 75                |                 |                | С              | S                 | Ν    | Ν               | S     | Ν               | Ν              | Ν              | Ν              | Ν            | Ν               | 35°                  |
| Ashley   72 X 48 X 20                                                              | 90                |                 | А              |                | Ν                 | 8    | 0               | 0     | 0               | 0              | Ν              | 0              | 2.25         | 0               | 14°                  |
| Atlandia   74 X 48 X 21                                                            | 95                |                 | А              |                | Ν                 | 8    | Ν               | Ν     | 0               | Ν              | Ν              | 0              | 2.25         | Ν               | 25°                  |
| Caribe   72 X 36 X 19                                                              | 60                | G               |                |                | N                 | 8    | Ν               | 0     | 0               | 0              | Ν              | 0              | 2.25         | 0               | 18°                  |
| Carli   60 X 36 X 19                                                               | 45                |                 | А              |                | Ν                 | 6    | Ν               | Ν     | Ν               | Ν              | Ν              | 0              | 2.25         | Ν               | 23°                  |
| Casey   60 X 38 X 19                                                               | 50                |                 | А              |                | S                 | Ν    | Ν               | S     | 0               | Ν              | Ν              | 0              | 2.25         | Ν               | 27°                  |
| Casey   66 X 38 X 19                                                               | 50                |                 | А              |                | S                 | Ν    | Ν               | S     | 0               | Ν              | Ν              | 0              | 2.25         | Ν               | 27°                  |
| Cassi   60 X 42 X 26                                                               | 90                |                 | А              |                | Ν                 | 8    | Ν               | Ν     | 0               | 0              | Ν              | 0              | 2.25         | Ν               | 21°                  |
| Charlotte   72 X 36 X 20                                                           | 80                |                 | А              |                | 0                 | 6    | 0               | 0     | 0               | 0              | 0              | 0              | 2.25         | Ν               | 21°                  |
| Cheyenne   66 X 36 X 20                                                            | 75                |                 | А              |                | S                 | Ν    | Ν               | S     | 0               | Ν              | Ν              | 0              | 2.25         | Ν               | 23°                  |
| Cheyenne   72 X 36 X 20                                                            | 80                |                 | А              |                | S                 | Ν    | Ν               | S     | 0               | Ν              | Ν              | 0              | 2.25         | Ν               | 25°                  |
| Chloe   70 X 40 X 27                                                               | 110               |                 | А              |                | S                 | Ν    | Ν               | S     | 0               | Ν              | Ν              | 0              | 2.25         | Ν               | 30°                  |
| Clarissa   55 X 55 X 21                                                            | 60                |                 | А              |                | Ν                 | 6    | 0               | 0     | 0               | 0              | 0              | 0              | 2.25         | Ν               | 18°                  |
| Courtney   60 X 48 X 21                                                            | 60                |                 | А              |                | Ν                 | 6    | Ν               | 0     | 0               | Ν              | S              | 0              | 2.25         | Ν               | 26°                  |
| Daniela   58 X 30 X 20                                                             | 75                |                 |                | С              | S                 | Ν    | Ν               | S     | Ν               | Ν              | Ν              | 0              | 2.25         | Ν               | 33°                  |
| Danika   73 X 41 X 21                                                              | 95                |                 | А              |                | Ν                 | 8    | Ν               | Ν     | 0               | Ν              | Ν              | 0              | 2.25         | Ν               | 20°                  |
| Deanna   60 X 36 X 22                                                              | 40                |                 | А              |                | Ν                 | 6    | Ν               | Ν     | 0               | 0              | Ν              | 0              | 2.25         | Ν               | 31°                  |
| Deanna   60 X 40 X 22                                                              | 45                |                 | А              |                | Ν                 | 6    | Ν               | Ν     | 0               | 0              | Ν              | 0              | 2.25         | Ν               | 31°                  |
| Debra   72 X 42 X 21                                                               | 95                |                 | А              |                | Ν                 | 8    | Ν               | Ν     | Ν               | Ν              | Ν              | 0              | 2.25         | Ν               | 26°                  |
| Duo   60 X 48 X 18                                                                 | 65                |                 | А              |                | 0                 | 6    | 0               | 0     | 0               | 0              | 0              | 0              | 2.25         | 0               | 26°                  |
| Duo   66 X 42 X 19                                                                 | 70                |                 | А              |                | 0                 | 8    | 0               | 0     | 0               | 0              | 0              | 0              | 2.25         | 0               | 26°                  |
| Duo   66 X 48 X 19                                                                 | 80                |                 | А              |                | 0                 | 8    | 0               | 0     | 0               | 0              | 0              | 0              | 2.25         | 0               | 26°                  |
| Duo   72 X 48 X 19                                                                 | 95                |                 | А              |                | 0                 | 8    | 0               | 0     | 0               | 0              | 0              | 0              | 2.25         | 0               | 28°                  |
| Eclipse   64 X 64 X 21                                                             | 95                |                 | А              |                | N                 | 6    | N               | Ν     | 0               | 0              | 0              | 0              | 2.25         | 0               | 28°                  |
| Eileen   74 X 38 X19                                                               | 95                |                 | А              |                | Ν                 | 8    | Ν               | Ν     | 0               | 0              | 0              | 0              | 2.25         | 0               | 26°                  |
| Eileen   86 X 50 X 19                                                              | 110               |                 | А              |                | Ν                 | 10   | N               | Ν     | 0               | 0              | 0              | 0              | 2.25         | 0               | 35°                  |
| Elizabeth   72 X 40 X 24                                                           | 91                |                 | А              |                | S                 | Ν    | Ν               | S     | 0               | Ν              | Ν              | 0              | 2.25         | Ν               | 32°                  |
| Elle   66 X 32 X 19                                                                | 85                |                 | А              |                | N                 | 6    | Ν               | Ν     | Ν               | 0              | Ν              | 0              | 2.25         | 0               | 35°                  |
| Elle   72 X 36 X 19                                                                | 92                |                 | А              |                | Ν                 | 6    | Ν               | Ν     | 0               | 0              | Ν              | 0              | 2.25         | 0               | 35°                  |
| Emma   66 X 42 X 22                                                                | 85                |                 | А              |                | N                 | 8    | N               | Ν     | 0               | 0              | N              | 0              | 2.25         | N               | 22°                  |