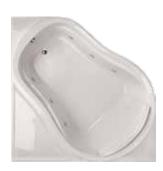

#### NINA

72"L x 44"W x 22"D | 90 Gallons

AS SHOWN: Whirlpool option w/ standard jets

Also available as freestanding. See page 17.

ALSO AVAILABLE: 👌 🍛 🚻 😃