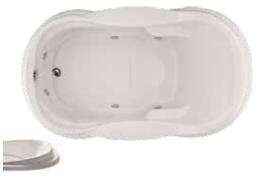

#### NINA

72"L x 44"W x 22"D | 90 Gallons

AS SHOWN: Whirlpool option w/ standard jets

Also available as freestanding. See page 17.

ALSO AVAILABLE: 👌 🍛 🚻 😃