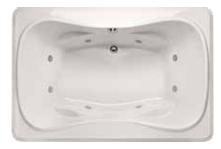

# SOPHIA

70"L x 40"W x 26"D | 110 Gallons
AS SHOWN: Soaker Tub Only
ALSO AVAILABLE: ♦ ₩

RECTANGLE