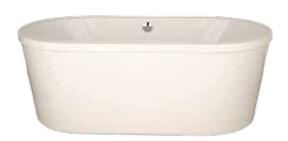

# ANDREA

72"L x 38"W x 24"D | 90 Gallons AVAILABLE AS: Soaking Tub Only 💍 Made of composite materials. See page 77.