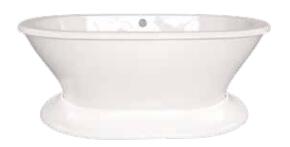

# LUCY

NOTE: Most drop in rectangular tubs can be converted into a freestanding tub by adding a 4 sided skirt. Please contact Hydro Systems with questions and/or see the Designer Collection Specifications, on pages 54 - 57, to see if this option is available.