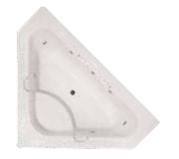

#### **ECLIPSE**

64"L x 64"W x 21"D | 95 Gallons

AS SHOWN: Whirlpool option w/ standard jets

\*\*Available as right hand drain only

ALSO AVAILABLE: () ( ) ( )