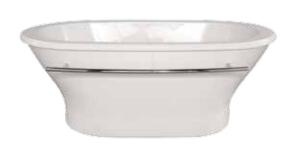

#### NINA

72"L x 44"W x 22"D | 90 Gallons

AS SHOWN: Whirlpool option w/ standard jets

Also available as freestanding. See page 17.

ALSO AVAILABLE: 👌 🍛 🚻 😃