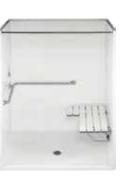

L SHOWER PAN

HP 3232 32" X 32"

HP 3636 36" X 36"

HP 4242 42" X 42"

This sleek pan allows for a seamless transition from bathroom floor to waterproof shower. Due to the solid nature of the product, this pan requires no support, and the benefit of a consistent, perfect draining shower base. This pan has custom sizing options allowing for virtually any size or shape of pans and has the ability to custom locate the drain in the base.





# LIFESTYLE COLLECTION

#### LIFESTYLE COLLECTION

HS 3636

Interior 34" X 32" X 77"



HS 4236

Interior 40" X 32" X 77"



HS 6030 BF

Interior 60" X 30" X 77"



HS 6033

Interior 58" X 32" X 77"



HS 3636 BF

Interior 34" X 32" X 77"



HS 4236 BF

Interior 40" X 35" X 77"



HT 6032

Interior 58" X 31" X 74"



HS 6032TBF

Interior 60" X 36" X 77"



HS 3817

Interior 35½" X 35½" X 77"



HS 4450

Interior 42" X 49" X 77"



HS 6032 BF

Interior



60" X 32" X 77"



# HS 3837 BF

Interior 36" X 36" X 77"



HS 4452

Interior

42" X 48" X 77"



#### • Gel Coat Finish

- Flame spread rating of 200 or less
- Smoke density rating of 450 or less per ASTM E84
- Two built-in soap shelves
- Galvanized steel reinforced stiffeners
- Slip resistant floor

- 18" Satin finish stainless steel grab bar horizontally mounted
- 24" Satin finish stainless steel grab bar
- 30" Satin finish stainless steel curtain rod, installed
- Drain is brass body, self-caulking with stainless steel strainer
- Unit is packaged in cardboard box on a forklift pallet
- Full LTL wooden shipping crate available as an option

SPECIALTY TUBS & SINKS





## The Walk In Tub