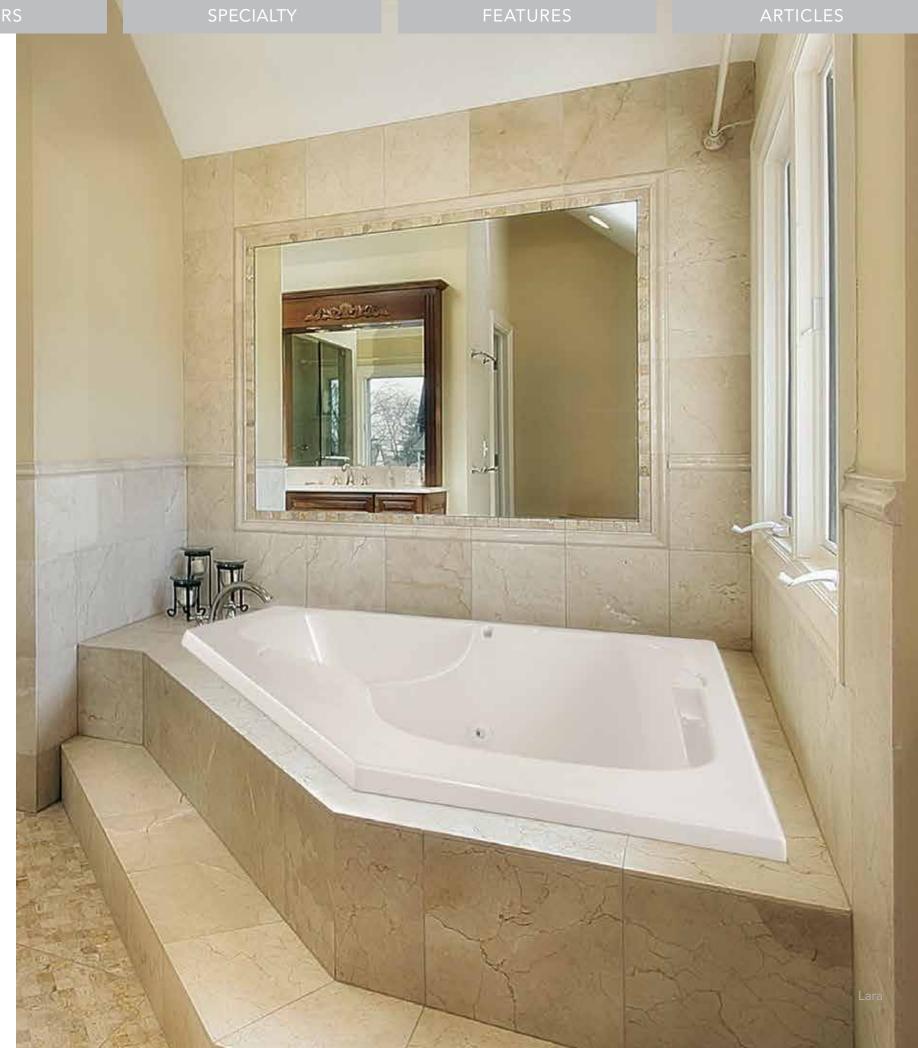

#### LARA

60"L x 60"W x 19"D | 70 Gallons

AS SHOWN: Whirlpool option w/ standard jets

ALSO AVAILABLE: 🐧 🥯 🚻 😃