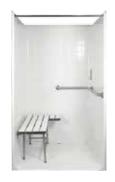

sleek pan allows for a seamless transition from bathroom floor to waterproof shower. Due to the solid nature of the product, this pan requires no support, and the benefit of a consistent, perfect draining shower base. This pan has custom sizing options allowing for virtually any size or shape of pans and has the ability to custom locate the drain in the base.





# LIFESTYLE COLLECTION

#### LIFESTYLE COLLECTION

HS 3636

Interior 34" X 32" X 77"



HS 4236

Interior 40" X 32" X 77"



HS 6030 BF

Interior 60" X 30" X 77"



HS 6033

Interior 58" X 32" X 77"



HS 3636 BF

Interior 34" X 32" X 77"



HS 4236 BF

Interior 40" X 35" X 77"



HT 6032

Interior 58" X 31" X 74"



HS 6032TBF

Interior 60" X 36" X 77"



HS 3817

Interior 35½" X 35½" X 77"



HS 4450

Interior 42" X 49" X 77"



HS 6032 BF

Interior



60" X 32" X 77"



# HS 3837 BF

Interior 36" X 36" X 77"



HS 4452

Interior

42" X 48" X 77"



#### • Gel Coat Finish

- Flame spread rating of 200 or less
- Smoke density rating of 450 or less per ASTM E84
- Two built-in soap shelves
- Galvanized steel reinforced stiffeners
- Slip resistant floor

- 18" Satin finish stainless steel grab bar horizontally mounted
- 24" Satin finish stainless steel grab bar
- 30" Satin finish stainless steel curtain rod, installed
- Drain is brass body, self-caulking with stainless steel strainer
- Unit is packaged in cardboard box on a forklift pallet
- Full LTL wooden shipping crate available as an option

SPECIALTY TUBS & SINKS





## The Walk In Tub

#### Bringing The Outdoor Spa Experience Indoors

Our active lifestyles su