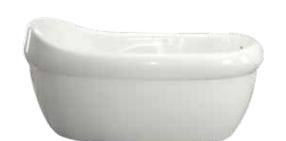

# CASEY

60"L x 38"W x 19"D | 50 Gallons 66"L x 38"W x 19"D | 55 Gallons AS SHOWN: Soaker Tub Only ALSO AVAILABLE: 💍 🚻