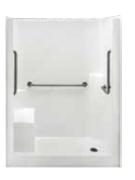

7236 72" X 36"

HP 7536 75" X 36" drain off center

HP 4450R 44" X 50" Roll in

HP 6050R 60" X 50" Roll in

HPS 6034 60" X 34" with tiered lip



# UNIVERSAL SHOWER PAN

HP 3232 32" X 32"

HP 3636 36" X 36"

HP 4242 42" X 42"

This sleek pan allows for a seamless transition from bathroom floor to waterproof shower. Due to the solid nature of the product, this pan requires no support, and the benefit of a consistent, perfect draining shower base. This pan has custom sizing options allowing for virtually any size or shape of pans and has the ability to custom locate the drain in the base.





# LIFESTYLE COLLECTION

#### LIFESTYLE COLLECTION

HS 3636

Interior 34" X 32" X 77"



HS 4236

Interior 40" X 32" X 77"



HS 6030 BF

Interior 60" X 30" X 77"



HS 6033

Interior 58" X 32" X 77"



HS 3636 BF

Interior 34" X 32" X 77"



HS 4236 BF

Interior 40" X 35" X 77"



HT 6032

Interior 58" X 31" X 74"



HS 6032TBF

Interior 60" X 36" X 77"



HS 3817

Interior 35½" X 35½" X 77"



HS 4450

Interior 42" X 49" X 77"



HS 6032 BF

Interior



60" X 32" X 77"



# HS 3837 BF

Interior 36" X 36" X 77"



HS 4452

Interior

42" X 48" X 77"



#### • Gel Coat Finish

- Flame spread rating of 200 or less
- Smoke density rating of 450 or less per ASTM E84
- Two built-in soap shelves
- Galvanized steel reinforced stiffeners
- Slip resistant floor

- 18" Satin finish stainless steel grab bar horizontally mounted
- 24" Satin finish stainless steel grab bar
- 30" Satin finish stainless steel curtain rod, installed
- Drain is brass body, self-caulking with stainless steel strainer
- U