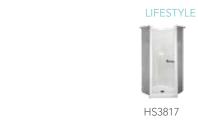

6060 Erica     |
| •        | 6060 Lara      |
| •        | 6262 Whitney   |
| •        | 6464 Eclipse   |
| •        | 6969 Katarina  |
|          |                |
| RC       | DUND           |
|          | 6020 Redondo   |
| •        | 6918 Redondo   |
|          |                |
| 0\       | /ERSIZE        |
|          | 7260 Penthouse |
|          | 7547 Premier   |
|          |                |
|          | 7844 Mystique  |
|          | 7844 Natalie   |
|          | 7848 Alyssa    |
|          | 8264 Largo     |
|          | 8442 Ovation   |
|          | 8650 Eileen    |
|          |                |
|          |                |
|          |                |
|          |                |

54

■ RECTANGLE • OVAL • CORNER • ROUND

#### TUB REFERENCE GUIDE





























Natalie

Riley

Vanessa

Nina

Rincon

Versailles

Ovation

Rosemarie

Victoria

Kimberly

| MODEL NAME AND<br>OUTSIDE DIMENSIONS<br>(Numbers denote tub length, width & depth) | Water<br>Capacity | Gel Coat<br>(G) | Acrylic<br>(A) | Com-<br>posite | Free-<br>standing | Jets | Molded<br>Spout | Skirt | Linear<br>Drain | Micro<br>Mount | Tile<br>Flange | Thermal<br>Air | Pump<br>H.P. | Under-<br>mount | Slope of<br>Backrest |
|------------------------------------------------------------------------------------|-------------------|-----------------|----------------|----------------|-------------------|------|-----------------|-------|-----------------|----------------|----------------|----------------|--------------|-----------------|----------------------|
| Aimee   72 X 36 X 24