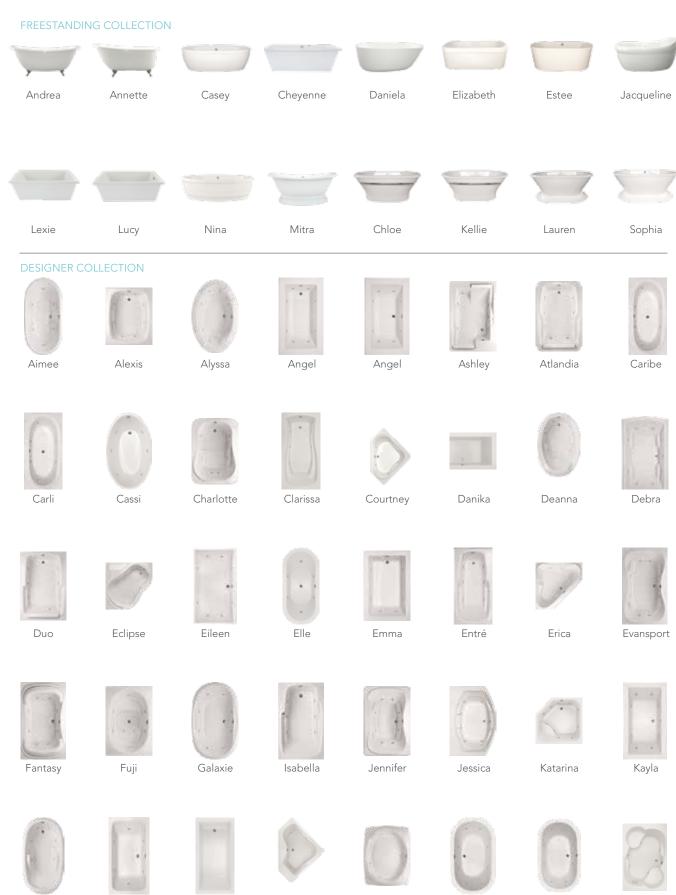

#### **DESIGNER COLLECTION: FREESTANDING**

# ANDREA

72"L x 38"W x 24"D | 90 Gallons AVAILABLE AS: Soaking Tub Only 💍 Made of composite materials. See page 77.

# **ANNETTE**

65"L x 36"W x 20"D | 75 Gallons | Sloped Deck 65"L x 36"W x 18"D | 75 Gallons | Flat Deck AVAILABLE AS: Soaking Tub Only 💍 Made of composite materials. See page 77.

# CASEY

60"L x 38"W x 19"D | 50 Gallons 66"L x 38"W x 19"D | 55 Gallons AS SHOWN: Soaker Tub Only ALSO AVAILABLE: 💍 🚻

# CHEYENNE

66"L x 36"W x 20"D | 75 Gallons 72"L x 36"W x 20"D | 80 Gallons AS SHOWN: Soaker Tub Only ALSO AVAILABLE: 💍 🚻

# CHLOE

70"L x 40"W x 27"D | 110 Gallons AS SHOWN: Soaker Tub Only ALSO AVAILABLE: 💍 🚻

# DANIELA

58"L x 30"W x 20"D | 75 Gallons AVAILABLE AS: Soaking Tub Only 💍 Made of composite materials. See page 77.

#### **DESIGNER COLLECTION: RECTANGLE**

#### ALEXIS

60"L x 48"W x 20"D | 65 Gallons

AS SHOWN: Whirlpool option w/ standard jets

ALSO AVAILABLE: 6 😂 🚻 😃

#### ANGEL

66"L x 42"W x 22"D | 85 Gallons 72"L x 42"W x 22"D | 95 Gallons

AS SHOWN: Whirlpool option w/ standard jets

ALSO AVAILABLE: 💍 🥯 🚻 😃

#### ANGEL-End Drain

72"L x 42"W x 22"D | 95 Gallons

AS SHOWN: Whirlpool option w/ standard jets

ALSO AVAILABLE: 👌 🧼 🚻 😃

#### ASHLEY

72"L x 48"W x 20"D | 90 Gallons

AS SHOWN: Whirlpool option w/ standard jets

ALSO AVAILABLE: 👌 🥯 🚻 😃

#### ATLANDIA

74"L x 48"W x 21"D | 95 Gallons

AS SHOWN: Whirlpool option w/ standard jets

ALSO AVAILABLE: 🐧 🥯 🚻 😃

#### CARIBE

72"L x 36"W x 19"D | 60 Gallons

AS SHOWN: Whirlpool option w/ standard jets

ALSO AVAILABLE: 👌 🧼 🚻 😃

## CASSI

60"L x 42"W x 24"D | 90 Gallons

AS SHOWN: Whirlpool option w/ standard jets

ALSO AVAILABLE: 👌 🥯 🚻 😃

## CHARLOTTE

72"L x 36"W x 19"D | 80 Gallons

AS SHOWN: Whirlpool option w/ standard jets

ALSO AVAILABLE: 👌 🍛 🚻 😃

TUB COLLECTIONS

#### DANIKA

73"L x 41"W x 21"D | 95 Gallons

AS SHOWN: Whirlpool option w/ standard jets

ALSO AVAILABLE: 👌 🥯 🚻 😃

#### DEBRA

72"L x 42"W x 21"D | 95 Gallons

AS SHOWN: Whirlpool option w/ standard jets

ALSO AVAILABLE: 👌 🥯 🚻 😃

# DUO

60"L x 48"W x 18"D | 65 Gallons

66"L x 42"W x 19"D | 70 Gallons

66"L x 48"W x 19"D | 80 Gallons

72"L x 48"W x 19"D | 95 Gallons

AS SHOWN: Whirlpool Option W/ Standard Jets

ALSO AVAILABLE: 👌 🧼 🚻 😃

#### EILEEN

74"L x 38"W x 19"D | 95 Gallons

86"L x 50"W x 19"D | 110 Gallons

AS SHOWN: Whirlpool option w/ standard jets

ALSO AVAILABLE: 🐧 🥯 🗎 😃

#### **EMMA**

66"L x 42"W x 22"D | 85 Gallons

AS SHOWN: Whirlpool option w/ standard jets

ALSO AVAILABLE: 👌 🥯 🚻 😃

# ENTRÉ

60"L x 32"W x 18"D | 45 Gallons

66"L x 32"W x 18"D | 50 Gallons

AS SHOWN: Whirlpool option w/ standard jets

ALSO AVAILABLE: 👌 🥯 🚻 😃

60"L x 42"W x 21"D | 80 Gallons

72"L x 42"W x 21"D | 85 Gallons

AS SHOWN: Whirlpool option w/ standard jets

#### FANTASY

60"L x 42"W x 21"D | 70 Gallons 72"L x 42"W x 21"D | 75 Gallons

AS SHOWN: Whirlpool option w/ standard jets

ALSO AVAILABLE: 👌 🥯 🚻 😃

# FUJI

40"L x 40"W x 32"D | 75 Gallons
60"L x 40"W x 26"D | 85 Gallons
60"L x 40"W x 32"D | 105 Gallons
AS SHOWN: Whirlpool option w/ standard jets

ALSO AVAILABLE: 👌 🥯 🚻 😃

# ISABELLA

60"L x 36"W x 19"D | 50 Gallons 66"L x 36"W x 19"D | 60 Gallons 72"L x 36"W x 19"D | 70 Gallons

AS SHOWN: Whirlpool option w/ standard jets

ALSO AVAILABLE: 👌 🥯 🚻 😃

#### **JENNIFER**

72"L x 48"W x 25"D | 90 Gallons

AS SHOWN: Whirlpool option w/ standard jets

ALSO AVAILABLE: 👌 🥯 🚻 👛

60"L x 48"W x 21"D | No spout | 65 Gallons

Fantasy

72"L x 48"W x 21"D | 75 Gallons

Molded spout is standard on this tub

#### KAYLA

74"L x 42"W x 22"D | 95 Gallons

AS SHOWN: Whirlpool option w/ standard jets

ALSO AVAILABLE: 👌 🥯 🚻 😃

TUB COLLECTIONS ARTICLES

#### **DESIGNER COLLECTION: OVAL**

#### AIMEE

72"L x 36"W x 24"D | 95 Gallons

AS SHOWN: Whirlpool option w/ standard jets

ALSO AVAILABLE: 👌 🥯 🚻 😃

#### ELLE

66"L x 32"W x 19"D | 85 Gallons 72"L x 36"W x 19"D | 92 Gallons

AS SHOWN: Whirlpool option w/ standard jets

ALSO AVAILABLE: 👌 🥯 🚻 😃

## ALYSSA

66"L x 42"W x 20"D | 80 Gallons 78"L x 48"W x 20"D | 95 Gallons

AS SHOWN: Whirlpool option w/ standard jets

ALSO AVAILABLE: 👌 🥯 🚻 😃

## GALAXIE

60"L x 38"W x 19"D | 50 Gallons

66"L x 38"W x 19"D | 55 Gallons

66"L x 42"W x 19"D | 60 Gallons

66"L x 44"W x 19"D | 65 Gallons

74"L x 44"W x 19"D | 80 Gallons

AS SHOWN: Whirlpool option w/ standard jets

# CARLI

60"L x 36"W x 19"D | 45 Gallons

AS SHOWN: Whirlpool option w/ standard jets

ALSO AVAILABLE: 👌 🥯 🚻 😃

#### DEANNA

60"L x 36"W x 22"D | 40 Gallons

60"L x 40"W x 22"D | 45 Gallons

AS SHOWN: Whirlpool option w/ standard jets

ALSO AVAILABLE: 💍 🥯 🚻 😃

## KIMBERLY

66"L x 40"W x 24"D | 80 Gallons 72"L x 40"W x 24"D | 90 Gallons

AS SHOWN: Whirlpool option w/ standard jets

ALSO AVAILABLE: 👌 🧼 🚻 😃

66"L x 42"W x 23"D | 95 Gallons

AS SHOWN: Whirlpool option w/ standard jets