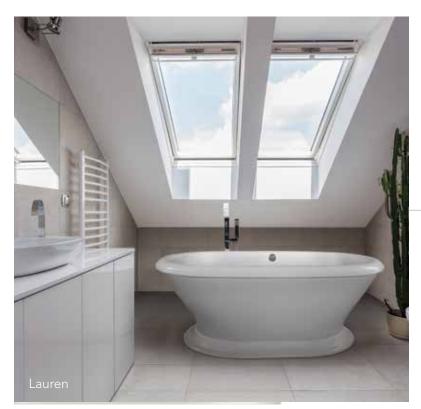

72"L x 38"W x 24"D | 90 Gallons AVAILABLE AS: Soaking Tub Only 💍 Made of composite materials. See page 77.



# **ANNETTE**

65"L x 36"W x 20"D | 75 Gallons | Sloped Deck 65"L x 36"W x 18"D | 75 Gallons | Flat Deck AVAILABLE AS: Soaking Tub Only 💍 Made of composite materials. See page 77.



# CASEY

60"L x 38"W x 19"D | 50 Gallons 66"L x 38"W x 19"D | 55 Gallons AS SHOWN: Soaker Tub Only ALSO AVAILABLE: 💍 🚻



# CHEYENNE

66"L x 36"W x 20"D | 75 Gallons 72"L x 36"W x 20"D | 80 Gallons AS SHOWN: Soaker Tub Only ALSO AVAILABLE: 💍 🚻









# CHLOE

70"L x 40"W x 27"D | 110 Gallons AS SHOWN: Soaker Tub Only ALSO AVAILABLE: 💍 🚻



# DANIELA

58"L x 30"W x 20"D | 75 Gallons AVAILABLE AS: Soaking Tub Only 💍 Made of composite materials. See page 77.

#### **DESIGNER COLLECTION: FREESTANDING**







# ELIZABETH



# ESTEE

66"L x 32"W x 24"D | 85 Gallons
72"L x 36"W x 24"D | 92 Gallons
AS SHOWN: Soaker Tub Only
ALSO AVAILABLE: ♦ ₩



# **JACQUELINE**

Soaking Tub Whirlpool M Thermal Air Combo



# KELLIE



## LAUREN



## LEXIE

66"L x 36"W x 20"D | 75 Gallons (Hidden End Drain)

#### **DESIGNER COLLECTION:** FREESTANDING





# LUCY

NOTE: Most drop in rectangular tubs can be converted into a freestanding tub by adding a 4 sided skirt. Please contact Hydro Systems with questions and/or see the Designer Collection Specifications, on pages 54 - 57, to see if this option is available.



18



#### MITRA





# NINA



# SOPHIA

70"L x 40"W x 26"D | 110 Gallons
AS SHOWN: Soaker Tub Only
ALSO AVAILABLE: ♦ ₩



RECTANGLE



#### **DESIGNER COLLECTION: RECTANGLE**



#### ALEXIS

60