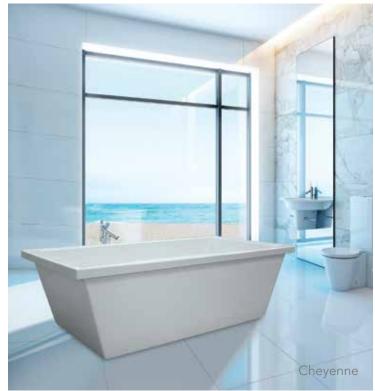

# CHEYENNE

66"L x 36"W x 20"D | 75 Gallons 72"L x 36"W x 20"D | 80 Gallons AS SHOWN: Soaker Tub Only ALSO AVAILABLE: 💍 🚻