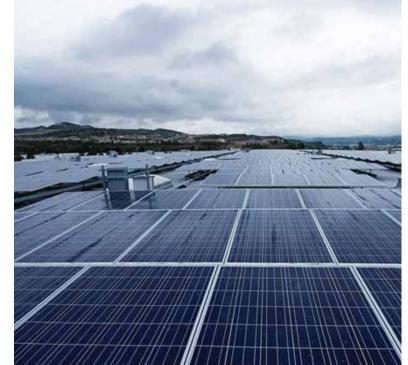

#### ROOF MOUNTED SOLAR PANELS

Hydro Systems roof mounted solar grid collects enough of the sun's rays to offset all of the power required to manufacture all of its products. For all intents and purposes, Hydro Systems is off the grid! A solar project the size of the configuration of Hydro Systems' requires a tremendous commitment of capital funds and may not make sense from an accounting or financial "return on investment" time frame. As it is clearly evident, Hydro Systems' commitment to the environment goes farther and deeper than profits and return on investment: it is an investment in the future of our community and the return on such an endeavor is not measured in dollars: it is measured in sense!

Aerial photo of Hydro Systems facility and it's 450 kW solar grid. The grid captures and converts enough energy to sustain the entire operation.

TUB COLLECTIONS