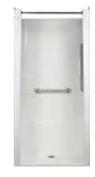

off center

HP 4450R 44" X 50" Roll in

HP 6050R 60" X 50" Roll in

HPS 6034 60" X 34" with tiered lip



# UNIVERSAL SHOWER PAN

HP 3232 32" X 32"

HP 3636 36" X 36"

HP 4242 42" X 42"

This sleek pan allows for a seamless transition from bathroom floor to waterproof shower. Due to the solid nature of the product, this pan requires no support, and the benefit of a consistent, perfect draining shower base. This pan has custom sizing options allowing for virtually any size or shape of pans and has the ability to custom locate the drain in the base.





# LIFESTYLE COLLECTION

#### LIFESTYLE COLLECTION

HS 3636

Interior 34" X 32" X 77"



HS 4236

Interior 40" X 32" X 77"



HS 6030 BF

Interior 60" X 30" X 77"



HS 6033

Interior 58" X 32" X 77"



HS 3636 BF

Interior 34" X 32" X 77"



HS 4236 BF

Interior 40" X 35" X 77"



HT 6032

Interior 58" X 31" X 74"



HS 6032TBF

Interior 60" X 36" X 77"



HS 3817

Interior 35½" X 35½" X 77"



HS 4450

Interior 42" X 49" X 77"



HS 6032 BF

Interior



60" X 32" X 77"



# HS 3837 BF

Interior 36" X 36" X 77"



HS 4452

Interior

42" X 48" X 77"



#### • Gel Coat Finish

- Flame spread rating of 200 or less
- Smoke density rating of 450 or less per ASTM E84
- Two built-in soap shelves
- Galvanized steel reinforced stiffeners
- Slip resistant floor

- 18" Satin finish stainless steel grab bar horizontally mounted
- 24" Satin finish stainless steel grab bar
- 30" Satin finish stainless steel curtain rod, installed
- Drain is brass body, self-caulking with stainless steel strainer
- Unit is packaged in cardboard box on a fo