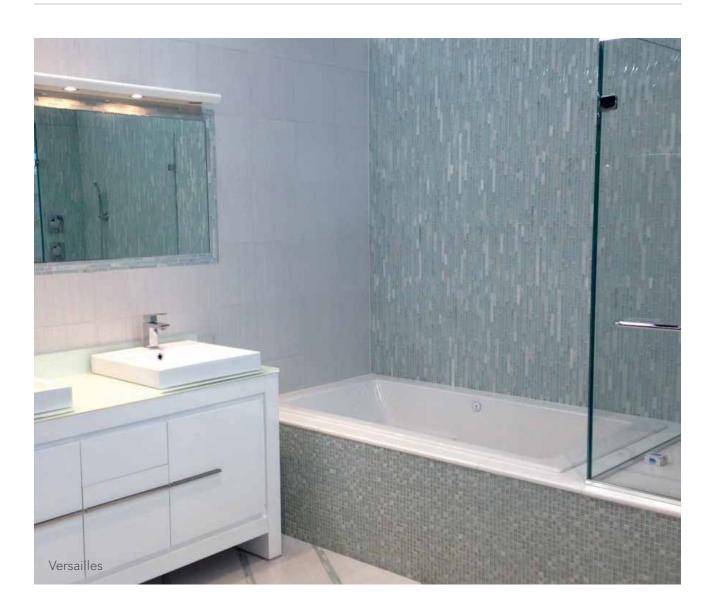

# **VERSAILLES**

66"L x 36"W x 20"D | 75 Gallons

72"L x 36"W x 20"D | 80 Gallons

72"L x 42"W x 20"D | 85 Gallons

AS SHOWN: Whirlpool option w/ standard jets

ALSO AVAILABLE: 🐧 🥯 🚻 😃