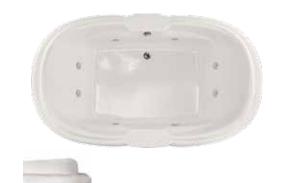

## COURTNEY

60"L x 48"W x 21"D | 60 Gallons

Available right and left models (Right hand shown)

AS SHOWN: Whirlpool option w/ standard jets

ALSO AVAILABLE: 🐧 🥯 🚻 👛