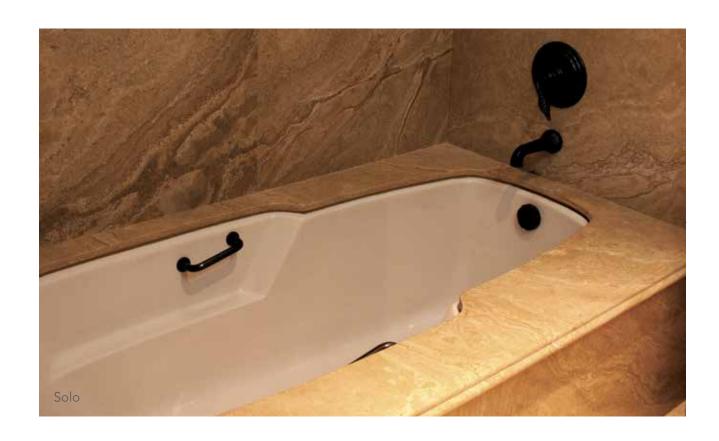

## SOLO

54"L x 30"W x 19"D | 40 Gallons

60"L x 32"W x 19"D | 45 Gallons

60"L x 36"W x 19"D | 50 Gallons

66"L x 34"W x 19"D | 55 Gallons

72"L x 36"W x 19"D | 60 Gallons

AS SHOWN: Whirlpool option w/ standard jets

ALSO AVAILABLE: 👌 🥯 🚻 😃