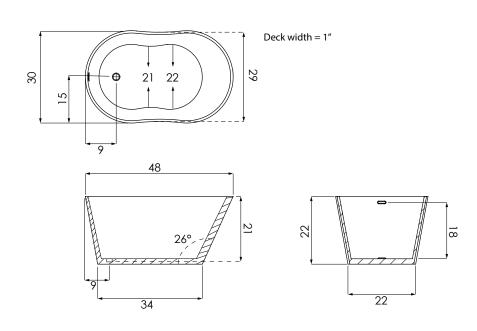

## **AVAILABLE SIZES**

• 48.31.22

#### WATER CAPACITY

• 45 Gallons

#### **BACK SLOPE**

• 26°