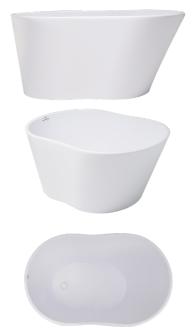

# SOHO

## METRO COLLECTION



## **AVAILABLE SIZES**

• 48.31.22

#### WATER CAPACITY

• 45 Gallons

## WEIGHT

• 200 Pounds

#### **BACK SLOPE**

• 26°

## MATERIAL

• Hydroluxe Solid Surface

#### STANDARD COLORS

• White, Biscuit, Bone

## PREMIUM COLORS

• Red, Black, Graphite

#### **FINISH**

• Matte, Polished, Two-Tone

## WARRANTY

• 10 years



## CODES AND COMPLIANCES

Massachusetts code File no: P1-0614-491













## OPTIONS (more information available on our website)

- Air System
  - Blower and Control Panel must be remotely located
  - Electrical Requirements 1 15 AMP dedicated GFI
- Remote Control for Air System
- Tower