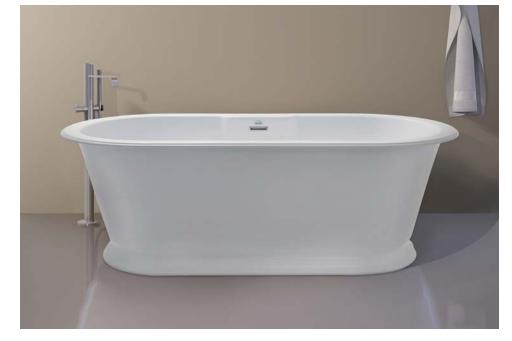

# **CHATEAU**

### METRO COLLECTION

#### AVAILABLE SIZE

• 66.32.24

#### WATER CAPACITY

• 80 Gallons

#### WEIGHT

• 400 Pounds

#### **BACK SLOPE**

• 15°

#### MATERIAL

• Hydroluxe SS

#### STANDARD COLORS

• Almond, White, Biscuit

#### PREMIUM COLORS

• Black, Carmine Red, Concrete Grey, Distant Blue, Grey Beige, Moss Green, Orange Brown, Pastel Violet, Purple Violet, Red Orange, Sapphire Blue, Signal Orange, Tarpaulin Grey, Terra Brown

#### **FINISH**

Matte, Polished, Two-Tone

#### WARRANTY

• 10 years



OPTIONS (more information available on our website)

- Air System
- Blower and Control Panel Must be Remotely Located
- Electrical Requirements (1) 15 AMP dedicated GF 115 Volts
- Cold Plunge

Hydro Coat

0,5

17,5

66

- Hydro Fusion
- Hydro Indulge
- Island Tub Drain

24

Tower

## **INSTALLATION VIDEOS AVAILABLE ON WEBSITE**



**CODES AND COMPLIANCES** Massachusetts code File no: P1-0614-491