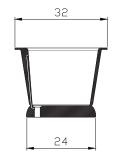

Hydro Coat

0,5

17,5

66

- Hydro Fusion
- Hydro Indulge
- Island Tub Drain

24

Tower