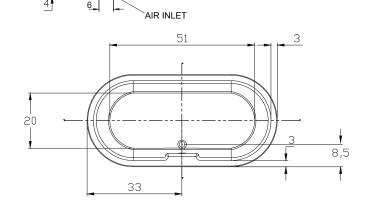

#### AVAILABLE SIZE

• 66.32.24

Hydro Coat

0,5

17,5

66

- Hydro Fusion
- Hydro Indulge
- Island Tub Drain

24

Tower