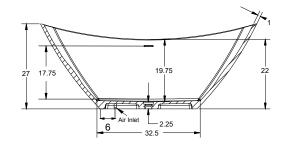

# **AVAILABLE SIZES**

• 70.36.22-27

#### WATER CAPACITY

100 Gallons

### WEIGHT

• 445 Pounds

#### **BACK SLOPE**

• 33°