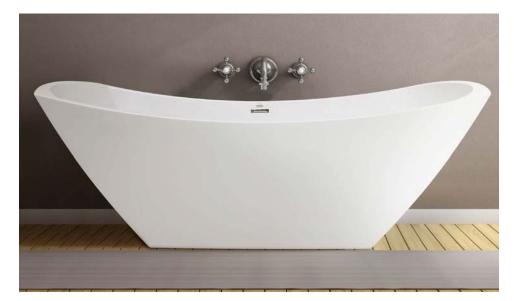

# DENALI

# METRO COLLECTION

# **AVAILABLE SIZES**

• 70.36.22-27

#### WATER CAPACITY

100 Gallons

### WEIGHT

• 445 Pounds

#### **BACK SLOPE**

• 33°

### MATERIAL

Hydroluxe SS

# STANDARD COLORS

• White, Almond, Biscuit

# PREMIUM COLORS

Black, Carmine Red, Concrete Grey, Distant Blue, Grey Beige, Moss Green, Orange Brown, Pastel Violet, Purple Violet, Red Orange, Sapphire Blue, Signal Orange, Tarpaulin Grey, Terra Brown

#### **FINISH**

Matte, Polished, Two-Tone

# WARRANTY

• 10 years















661.775.0686 | hydrosystem.com



# OPTIONS (more information available on our website)

- Air System
  - Blower and Control Panel Must be Remotely Located
  - Electrical Requirements (1) 15 AMP dedicated GF 115 Volts
  - Remote Control Included to Operate Air System
- Cold Plunge
- Hydro Coat

- Hydro Fusion
- Hydro Indulge
- Island Tub Drain
- Tower

# **INSTALLATION VIDEOS AVAILABLE ON WEBSITE**