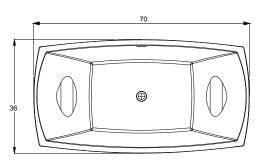

# **AVAILABLE SIZES**

• 70.36.22-27

#### WATER CAPACITY

100 Gallons

### WEIGHT

• 445 Pounds

#### **BACK SLOPE**

• 33°