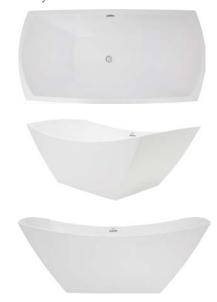

# DENALI

# METRO COLLECTION

# **AVAILABLE SIZES**

• 70.36.22-27

#### WATER CAPACITY

100 Gallons

### WEIGHT

• 445 Pounds

#### **BACK SLOPE**

• 33°

### MATERIAL

Hydroluxe SS

# STANDARD COLORS

• White, Almond, Biscuit

# PREMIUM COLORS

Black, Carmine Red, Concrete Grey, Distant Blue, Grey Beige, Moss Green, Orange Brown, Pastel Violet, Purple Violet, Red Orange, Sapphire Blue, Signal Orange, Tarpaulin Grey, Terra Brown

#### **FINISH**

Matte, Polished, Two-Tone

# WARRANTY

• 10 years















661.775.0686 | hydrosystem.com



# OPTIONS (more information available on our website)

- Air System
  - Blower and Control Panel Must be Remotely Located
  - Electrical Requirements (1) 15 AMP dedicated GF 115 Volts
  - Remote Control Included to Operate Air System
- Cold Plunge
- Hydro Coat

- Hydro Fusion
- Hydro Indulge
- Island Tub Drain
- Tower

# **INSTALLATION VIDEOS AVAILABLE ON WEBSITE**