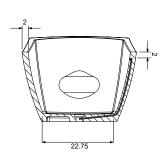

ds

#### **BACK SLOPE**

• 33°

### MATERIAL

Hydroluxe SS

# STANDARD COLORS

• White, Almond, Biscuit

# PREMIUM COLORS

Black, Carmine Red, Concrete Grey, Distant Blue, Grey Beige, Moss Green, Orange Brown, Pastel Violet, Purple Violet, Red Orange, Sapphire Blue, Signal Orange, Tarpaulin Grey, Terra Brown

#### **FINISH**

Matte, Polished, Two-Tone

# WARRANTY

• 10 years















661.775.0686 | hydrosystem.com



# OPTIONS (more information available on our website)

- Air System
  - Blower and Control Panel Must be Remotely Located
  - Electrical Requirements (1) 15 AMP dedicated GF 115 Volts
  - Remote Control Included to Operate Air System
- Cold Plunge
- Hydro Coat

- Hydro Fusion
- Hydro Indulge
- Island Tub Drain
- Tower

# **INSTALLATION VIDEOS AVAILABLE ON WEBSITE**