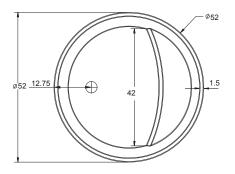

SIZE

• 52.52.27

### WATER CAPACITY

• 110 Gallons

#### WEIGHT

• 490 Pounds

#### **BACK SLOPE**

• 8°

#### MATERIAL

• Hydroluxe SS

#### STANDARD COLORS

• Almond, White, Biscuit

## **PREMIUM COLORS**

 Black, Gray, Carbon, Olive, Espresso, Sky Blue, Blue, Royal Blue, Violet, Pink, Yellow, Lime Green, Red

#### **FINISH**

• Matte, Polished, Two-Tone

## WARRANTY

• 10 years





### **CODES AND COMPLIANCES**

Massachusetts code File no: P1-0614-491













# **OPTIONS** (more information available on our website)

- Air System
  - Blower and Control Panel must be remotely located
  - Electrical Requirements 1 15 AMP dedicated GF 110 Volt
- Hydro Coat
- Remote Control for Air System

# INSTALLATION VIDEO AVAILABLE ON WEBSITE:

WWW.HYDROSYSTEM.COM/TECHNICAL-INFORMATION/VIDEOS/