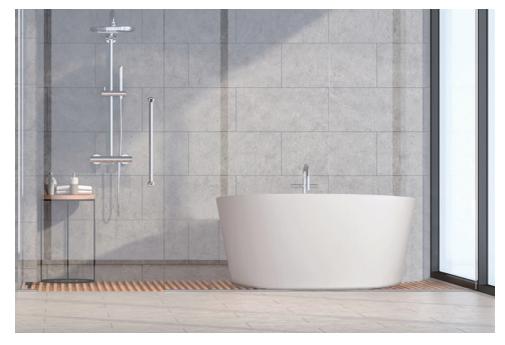

# MIZU

# METRO COLLECTION



## AVAILABLE SIZE

• 52.52.27

### WATER CAPACITY

• 110 Gallons

#### WEIGHT

• 490 Pounds

#### **BACK SLOPE**

• 8°

#### MATERIAL

• Hydroluxe SS

#### STANDARD COLORS

• Almond, White, Biscuit

## **PREMIUM COLORS**

 Black, Gray, Carbon, Olive, Espresso, Sky Blue, Blue, Royal Blue, Violet, Pink, Yellow, Lime Green, Red

#### **FINISH**

• Matte, Polished, Two-Tone

## WARRANTY

• 10 years





### **CODES AND COMPLIANCES**

Massachusetts code File no: P1-0614-491













# **OPTIONS** (more information available on our website)

- Air System
  - Blower and Control Panel must be remotely located
  - Electrical Requirements 1 15 AMP dedicated GF 110 Volt
- Hydro Coat
- Remote Control for Air System

# INSTALLATION VIDEO AVAILABLE ON WEBSITE:

WWW.HYDROSYSTEM.COM/TECHNICAL-INFORMATION/VIDEOS/