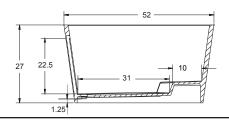

ZE

• 52.52.27

### WATER CAPACITY

• 110 Gallons

#### WEIGHT

• 490 Pounds

#### **BACK SLOPE**

• 8°

#### MATERIAL

• Hydroluxe SS

#### STANDARD COLORS

• Almond, White, Biscuit

## **PREMIUM COLORS**

 Black, Gray, Carbon, Olive, Espresso, Sky Blue, Blue, Royal Blue, Violet, Pink, Yellow, Lime Green, Red

#### **FINISH**

• Matte, Polished, Two-Tone

## WARRANTY

• 10 years





### **CODES AND COMPLIANCES**

Massachusetts code File no: P1-0614-491













# **OPTIONS** (more information available on our website)

- Air System
  - Blower and Control Panel must be remotely located
  - Electrical Requirements 1 15 AMP dedicated GF 110 Volt
- Hydro Coat
- Remote Control for Air System

# INSTALLATION VIDEO AVAILABLE ON WEBSITE:

WWW.HYDROSYSTEM.COM/TECHNICAL-INFORMATION/VIDEOS/