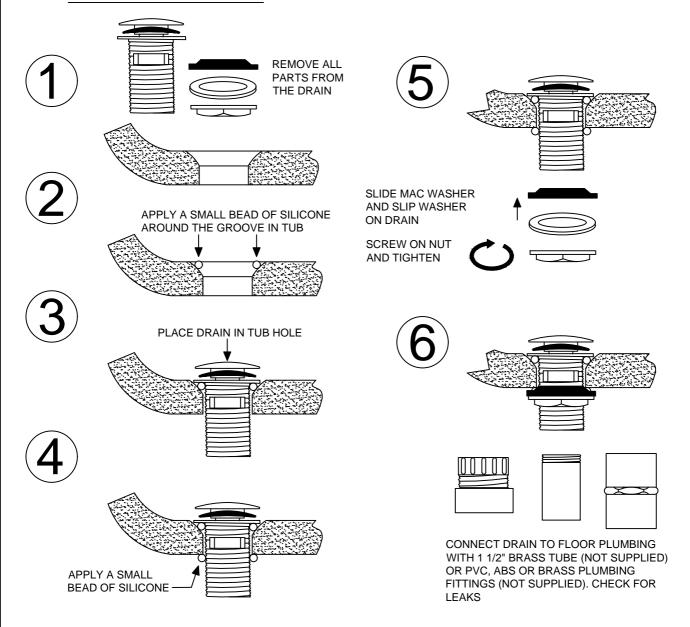

## HYDRO SYSTEMS

family owned and operated since 1978

## **Linear Integral Drain Installation**

## **INSTALLATION SHEET**



## FINISH CARE & MAINTENANCE

NEVER USE ANY HARSH ALKALI, ACID BASED DETERGENTS OR CLEANERS SUCH AS SOFT SCRUB®, SCRUBBING BUBBLES® OR COMET® TO CLEAN. DO NOT USE BRILLO® AND SCOTCH BRITE® PADS. THESE WILL ALL HARM THE FINISH.

TO CLEAN, USE ONLY A DAMP SOFT CLOTH AND WIPE USING A SOFT CLOTH. STANDARD WINDEX® CAN ALSO BE USED SPARINGLY. IT IS NOT NECESSARY TO WIPE HARD TO REMOVE SPOTS. TO MAINTAIN THE FINISH, WIPE WITH A SOFT FRY CLOTH AFTER USE AN OCCASIONAL COAT OF PURE CARNUBA WAX WITHOUT CLEANERS WILL HELP PROTECT THE FINISH.