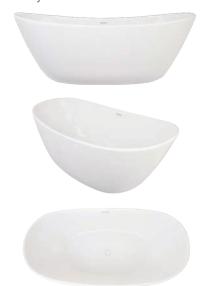

# MARQUIS 5932

# METRO COLLECTION



### AVAILABLE SIZE

• 59.32.21-23

#### WATER CAPACITY

• 75 Gallons

## WEIGHT

• 225 Pounds

#### **BACK SLOPE**

• 34°

### MATERIAL

• Hydroluxe SS

### STANDARD COLORS

• White, Almond, Biscuit

## PREMIUM COLORS

Black, Carmine Red, Concrete Grey, Distant Blue, Grey Beige, Moss Green, Orange Brown, Pastel Violet, Purple Violet, Red Orange, Sapphire Blue, Signal Orange, Tarpaulin Grey, Terra Brown

#### **FINISH**

Matte, Polished, Two-Tone

## WARRANTY

• 10 years



**CODES AND COMPLIANCES** 

Massachusetts code File no: P1-0614-491















**OPTIONS** (more information available on our website)

- Air System
- Blower and Control Panel Must be Remotely Located
- Electrical Requirements (1) 15 AMP dedicated GF 115 Volts
- Cold Plunge
- Hydro Coat

- Hydro Fusion
- Hydro Indulge
- Island Tub Drain
- Tower

# **INSTALLATION VIDEOS AVAILABLE ON WEBSITE**