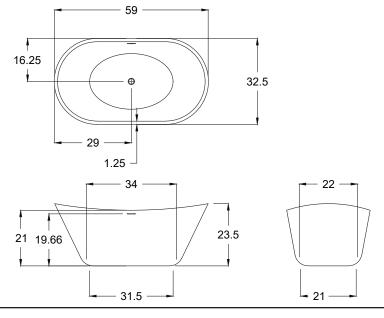

### AVAILABLE SIZE

• 59.32.21-23

#### WATER CAPACITY

• 75 Gallons

## WEIGHT

• 225 Pounds

#### **BACK SLOPE**

• 34°