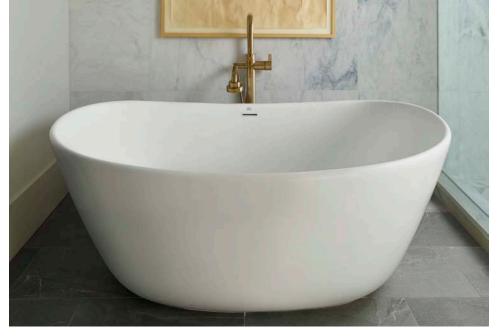

# MARQUIS 5932

# METRO COLLECTION



### AVAILABLE SIZE

• 59.32.21-23

#### WATER CAPACITY

• 75 Gallons

## WEIGHT

• 225 Pounds

#### **BACK SLOPE**

• 34°

### MATERIAL

• Hydroluxe SS

### STANDARD COLORS

• White, Almond, Biscuit

## PREMIUM COLORS

Black, Carmine Red, Concrete Grey, Distant Blue, Grey Beige, Moss Green, Orange Brown, Pastel Violet, Purple Violet, Red Orange, Sapphire Blue, Signal Orange, Tarpaulin Grey, Terra Brown

#### **FINISH**

Matte, Polished, Two-Tone

## WARRANTY

• 10 years



**CODES AND COMPLIANCES** 

Massachusetts code File no: P1-0614-491















**OPTIONS** (more information available on our website)

- Air System
- Blower and Control Panel Must be Remotely Located
- Electrical Requirements (1) 15 AMP dedicated GF 115 Volts
- Cold Plunge
- Hydro Coat

- Hydro Fusion
- Hydro Indulge
- Island Tub Drain
- Tower

# **INSTALLATION VIDEOS AVAILABLE ON WEBSITE**