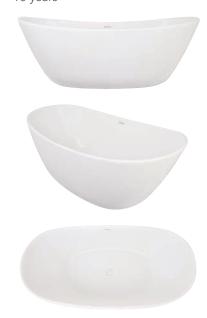

# MARQUIS 6532

# METRO COLLECTION



#### **AVAILABLE SIZE**

• 65.32.21-23

## WATER CAPACITY

• 85 Gallons

#### WEIGHT

• 275 Pounds

#### **BACK SLOPE**

• 34°

#### MATERIAL

Hydroluxe SS

#### STANDARD COLORS

• Almond, White, Biscuit

#### **PREMIUM COLORS**

 Black, Gray, Carbon, Olive, Espresso, Sky Blue, Blue, Royal Blue, Violet, Pink, Yellow, Lime Green, Red

#### **FINISH**

• Matte, Polished, Two-Tone

# WARRANTY

• 10 years



## **CODES AND COMPLIANCES**

Massachusetts code File no: P1-0614-491













# **OPTIONS** (more information available on our website)

- Air System
  - Blower and Control Panel must be remotely located
  - Electrical Requirements 1 15 AMP dedicated GF 110 Volt
- Hydro Coat
- Island Tub Drain
- Remote Control for Air System
- Tower

#### INSTALLATION VIDEO AVAILABLE ON WEBSITE:

WWW.HYDROSYSTEM.COM/TECHNICAL-INFORMATION/VIDEOS/