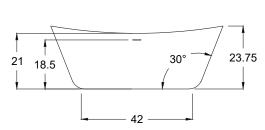

CAPACITY

• 85 Gallons

#### WEIGHT

• 275 Pounds

#### **BACK SLOPE**

• 34°

#### MATERIAL

Hydroluxe SS

#### STANDARD COLORS

• Almond, White, Biscuit

#### **PREMIUM COLORS**

 Black, Gray, Carbon, Olive, Espresso, Sky Blue, Blue, Royal Blue, Violet, Pink, Yellow, Lime Green, Red

#### **FINISH**

• Matte, Polished, Two-Tone

# WARRANTY

• 10 years



## **CODES AND COMPLIANCES**

Massachusetts code File no: P1-0614-491













# **OPTIONS** (more information available on our website)

- Air System
  - Blower and Control Panel must be remotely located
  - Electrical Requirements 1 15 AMP dedicated GF 110 Volt
- Hydro Coat
- Island Tub Drain
- Remote Control for Air System
- Tower

#### INSTALLATION VIDEO AVAILABLE ON WEBSITE:

WWW.HYDROSYSTEM.COM/TECHNICAL-INFORMATION/VIDEOS/