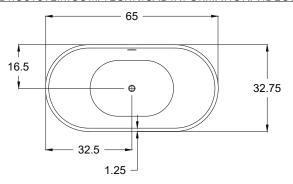

R CAPACITY

• 85 Gallons

#### WEIGHT

• 275 Pounds

#### **BACK SLOPE**

• 34°

#### MATERIAL

Hydroluxe SS

#### STANDARD COLORS

• Almond, White, Biscuit

#### **PREMIUM COLORS**

 Black, Gray, Carbon, Olive, Espresso, Sky Blue, Blue, Royal Blue, Violet, Pink, Yellow, Lime Green, Red

#### **FINISH**

• Matte, Polished, Two-Tone

# WARRANTY

• 10 years



## **CODES AND COMPLIANCES**

Massachusetts code File no: P1-0614-491













# **OPTIONS** (more information available on our website)

- Air System
  - Blower and Control Panel must be remotely located
  - Electrical Requirements 1 15 AMP dedicated GF 110 Volt
- Hydro Coat
- Island Tub Drain
- Remote Control for Air System
- Tower

#### INSTALLATION VIDEO AVAILABLE ON WEBSITE:

WWW.HYDROSYSTEM.COM/TECHNICAL-INFORMATION/VIDEOS/