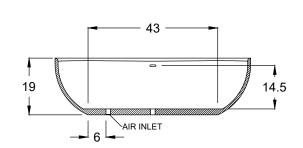

#### SIZE

• 66.36.19

#### WATER CAPACITY

• 60 Gallons

#### **BACK SLOPE**

• 28°