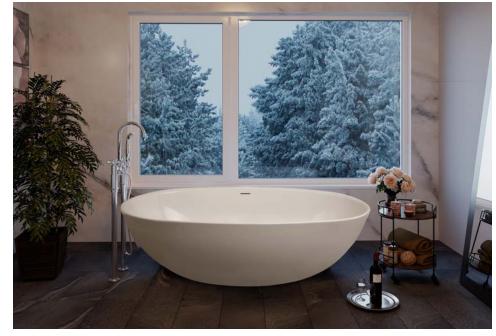

# **PROVENCE**

### METRO COLLECTION

# HS

#### SIZE

• 66.36.19

#### WATER CAPACITY

• 60 Gallons

#### WEIGHT

• 275 Pounds

#### **BACK SLOPE**

• 28°

#### MATERIAL

Hydroluxe SS™

#### STANDARD COLORS

• White, Almond, Biscuit

#### PREMIUM COLORS

Black, Carmine Red, Concrete Grey,
Distant Blue, Grey Beige, Moss Green,
Orange Brown, Pastel Violet, Purple
Violet, Red Orange, Sapphire Blue, Signal
Orange, Tarpaulin Grey, Terra Brown

#### **FINISH**

• Matte, Polished, Two-Tone

#### WARRANTY

• 10 years



OPTIONS (more information available on our website)

- Air System
- Blower and Control Panel Must be Remotely Located
- Electrical Requirements (1) 15 AMP dedicated GF 115 Volts
- Cold Plunge
- Hydro Coat

- Hydro Fusion
- Hydro Indulge
- Island Tub Drain
  - Tower

18

## **INSTALLATION VIDEOS AVAILABLE ON WEBSITE**

65.5



CODES AND COMPLIANCES
Massachusetts code File no: P1-0614-491