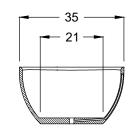

ounds

#### **BACK SLOPE**

• 28°

#### MATERIAL

Hydroluxe SS™

#### STANDARD COLORS

• White, Almond, Biscuit

#### PREMIUM COLORS

Black, Carmine Red, Concrete Grey,
Distant Blue, Grey Beige, Moss Green,
Orange Brown, Pastel Violet, Purple
Violet, Red Orange, Sapphire Blue, Signal
Orange, Tarpaulin Grey, Terra Brown

#### **FINISH**

• Matte, Polished, Two-Tone

#### WARRANTY

• 10 years



OPTIONS (more information available on our website)

- Air System
- Blower and Control Panel Must be Remotely Located
- Electrical Requirements (1) 15 AMP dedicated GF 115 Volts
- Cold Plunge
- Hydro Coat

- Hydro Fusion
- Hydro Indulge
- Island Tub Drain
  - Tower

18

## **INSTALLATION VIDEOS AVAILABLE ON WEBSITE**

65.5



CODES AND COMPLIANCES
Massachusetts code File no: P1-0614-491