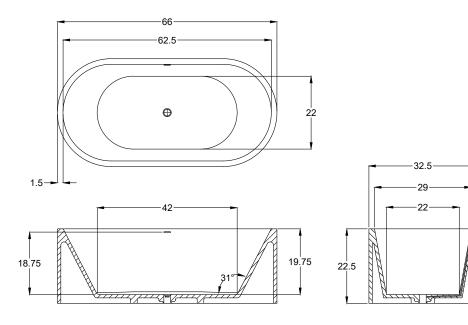

# METRO COLLECTION

SIZE

• 66.33.23

#### WATER CAPACITY

• 85 Gallons

#### WEIGHT

- 450 Pounds
- BACK SLOPE
- 31°