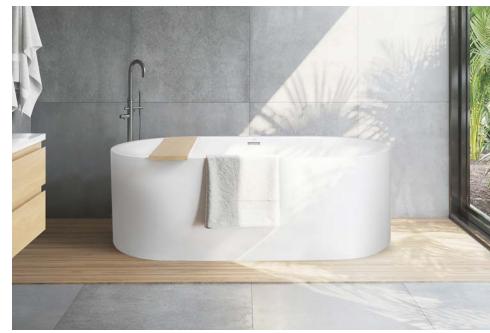

# LIDO

# METRO COLLECTION

SIZE

• 66.33.23

#### WATER CAPACITY

• 85 Gallons

#### WEIGHT

- 450 Pounds
- BACK SLOPE
- 31°

#### MATERIAL

● Hydroluxe SS™

## STANDARD COLORS

• White, Almond, Biscuit

#### PREMIUM COLORS

Black, Carmine Red, Concrete Grey, • Distant Blue, Grey Beige, Moss Green, Orange Brown, Pastel Violet, Purple Violet, Red Orange, Sapphire Blue, Signal Orange, Tarpaulin Grey, Terra Brown

#### FINISH

• Matte, Polished, Two-Tone

#### WARRANTY

• 10 years



CODES AND COMPLIANCES Massachusetts code File no: P1-0614-491





## 29132 Avenue Paine. Valencia, CA, 91355 661.775.0686 | hydrosystem.com



All specifications and options subject to change without notice please contact a hydro systems representative for more information.



**OPTIONS** (more information available on our website)

- Air System
  - Blower and Control Panel Must be Remotely Located
  - Electrical Requirements (1) 15 AMP dedicated GF 115 Volts
- Cold Plunge
- Hydro Coat

- Hydro Fusion •
- Hydro Indulge •
- Island Tub Drain •
  - Tower

## INSTALLATION VIDEOS AVAILABLE ON WEBSITE



MADE IN AMERICA